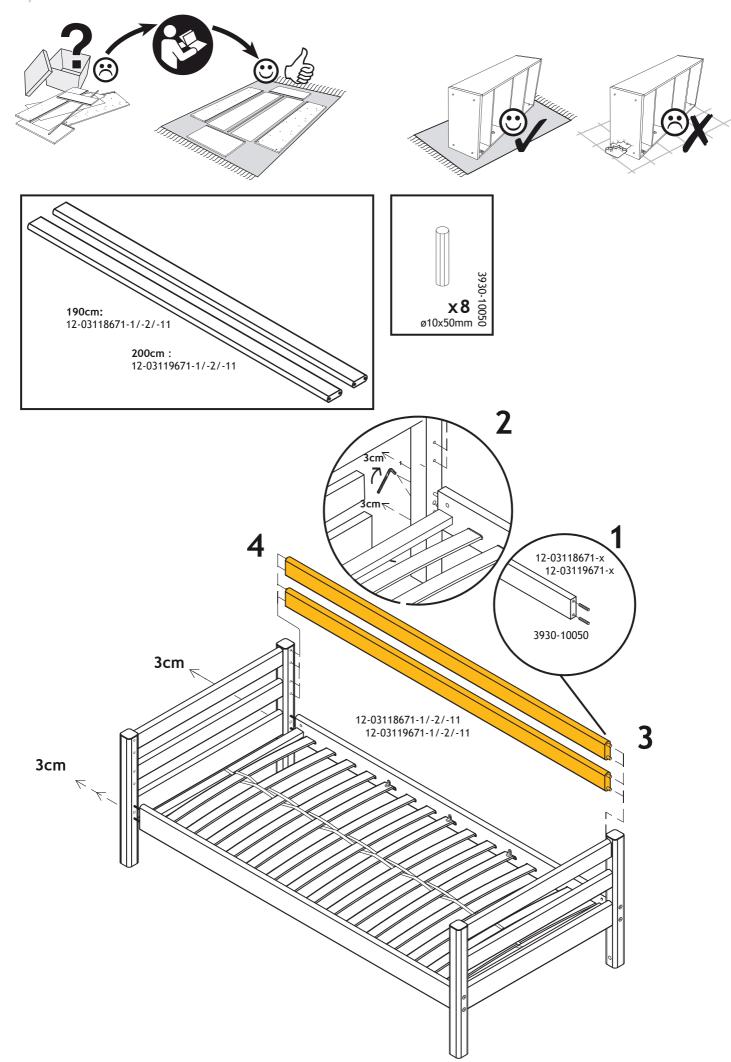

## **Product Declaration**

Product: Children's furniture

Product No: Please refer to the label or the Assembly and User Instruction. The product code refers to

the type, length and calor of the product. As an example the item number 80-01101-1, a basic bed, 80-01101 - 190cm long, 80-01101-1·clear lacquered. 80-01102-2, a basic bed,

80-01102- 200cm long, 80-01102-2 · white lacquered.

**Technical** 

character and size: Please refer to the Assembly and User Instruction.

Main material: Northern European Pinewood, harvested above the 60th latitude