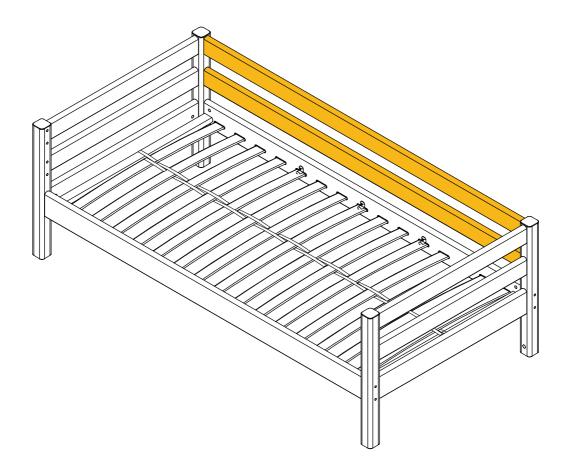

## **Product Declaration**

Product: Children's furniture

Product No: Please refer to the label or the Assembly and User Instruction. The product code refers to

the type, length and calor of the product. As an example the item number 80-01101-1, a basic bed, 80-01101 - 190cm long, 80-01101-1·clear lacquered. 80-01102-2, a basic bed,

80-01102- 200cm long, 80-01102-2 · white lacquered.

**Technical** 

character and size: Please refer to the Assembly and User Instruction.

Main material: Northern European Pinewood, harvested above the 60th latitude