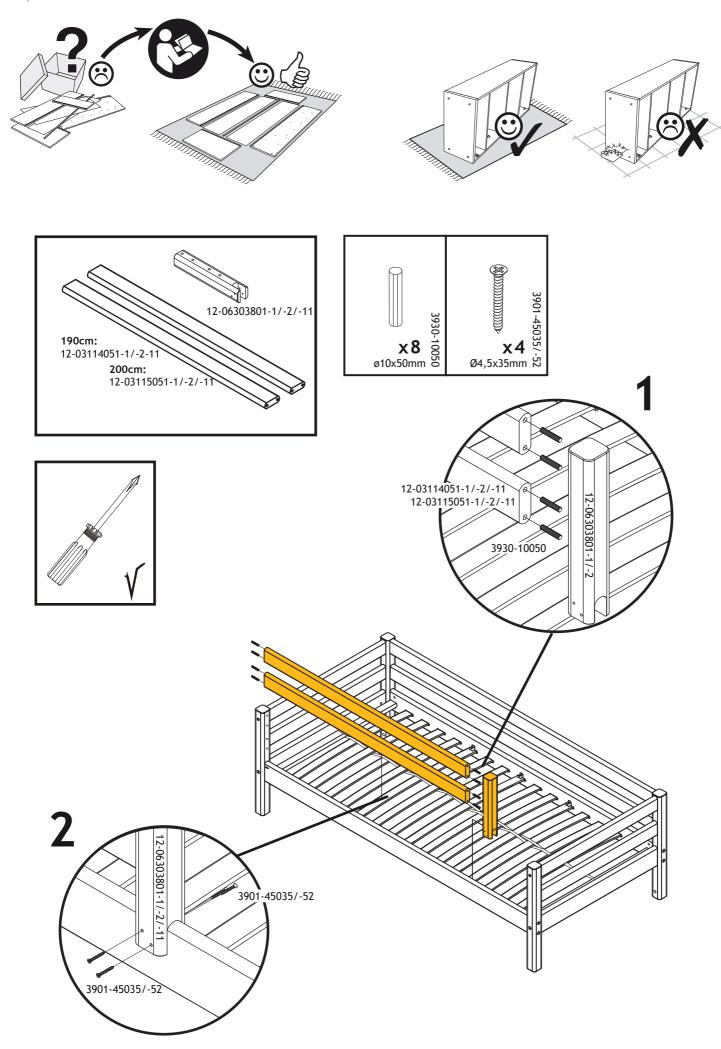

https://kindermoebel-24.de - Ihr FLEXA - Fachhandel seit 2003

80-01605-1/-2/-11
80-01606-1/-2/-11

147/157 x 38cm





Monterings- og brugsvejledning Assembly instructions and direction for use Montageanleitung und Gebrauchsanweisung Notice de montage et mode d'emploi Montageinstructie en onderhouds voorschrift Instrucciones de montaje y uso Istruzioni di montaggio e uso Kokoamis- ja käyttöohjeet Οδηγίες συναρμολόγησης και χρήσης

Instrukcje montażu i wskazówki dotyczące użytkowania Instruções de montagem e de utilização Instrucțiuni de asamblare și recomandări de utilizare. Инструкции по сборке и руководство использования 安装及使用说明

組立ておよび使用説明 รายละเอียดเกี่ยวกับวิธีการใช้ และการติดตั้ง 설치 및 취급설명

For indoor domestic use







## **Product Declaration**

Product: Children's furniture

Product No: Please refer to the label or the Assembly and User Instruction. The product code refers to

the type, length and calor of the product. As an example the item number 80-01101-1, a basic bed, 80-01101 - 190cm long, 80-01101-1 clear lacquered. 80-01102-2, a basic bed,

80-01102- 200cm long, 80-01102-2 · white lacquered.

**Technical** 

character and size: Please refer to the Assembly and User Instruction.

Main material: Northern European Pinewood, harvested above the 60th latitude

Lacquer: Water soluble UV lacquer complying with the EN standard

Glue: Glue complying with the EN standard

Metal parts: Coating complying with the EN71 standard, part 3

Production date: Please refer to the label on the outer package.