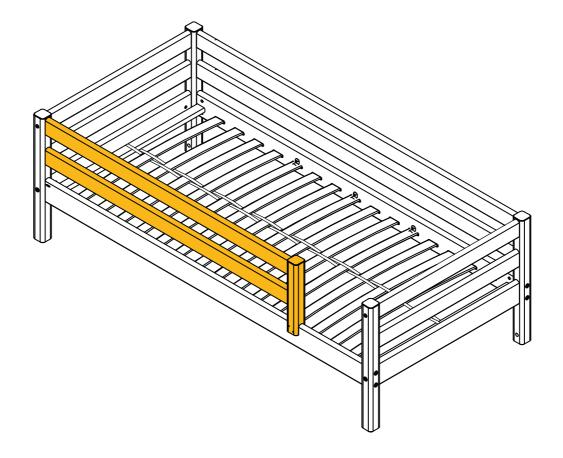

https://kindermoebel-24.de - Ihr FLEXA - Fachhandel seit 2003

80-01605-1/-2/-11
80-01606-1/-2/-11

147/157 x 38cm





Monterings- og brugsvejledning Assembly instructions and direction for use Montageanleitung und Gebrauchsanweisung Notice de montage et mode d'emploi Montageinstructie en onderhouds voorschrift Instrucciones de montaje y uso Istruzioni di montaggio e uso Kokoamis- ja käyttöohjeet Οδηγίες συναρμολόγησης και χρήσης

Instrukcje montażu i wskazówki dotyczące użytkowania Instruções de montagem e de utilização Instrucțiuni de asamblare și recomandări de utilizare. Инструкции по сборке и руководство использования 安装及使用说明

組立ておよび使用説明 รายละเอียดเกี่ยวกับวิธีการใช้ และการติดตั้ง 설치 및 취급설명

For indoor domestic use







## **Product Declaration**

Product: Children's furniture

Product No: Please refer to the label or the Assembly and User Instruction. The product code refers to

the type, length