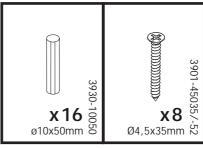

80-01607-1/-2/-11 80-01608-1/-2/-11

38 x 187/197cm



Monterings- og brugsvejledning
Assembly instructions and direction for use
Montageanleitung und Gebrauchsanweisung
Notice de montage et mode d'emploi
Montageinstructie en onderhouds voorschrift
Instrucciones de montaje y uso
Istruzioni di montaggio e uso
Kokoamis- ja käyttöohjeet
Οδηγίες συναρμολόγησης και χρήσης

Instrukcje montażu i wskazówki dotyczące użytkowania Instruções de montagem e de utilização Instrucţiuni de asamblare şi recomandări de utilizare. Инструкции по сборке и руководство использования 安装及使用说明

組立ておよび使用説明 รายละเอียดเกี่ยวกับวิธีการใช้ และการติดตั้ง 설치 및 취급설명

For indoor domestic use

















## **Product Declaration**

Product: Children's furniture

Product No: Please refer to the label or the Assembly and User Instruction. The product code refers to

the type, length and calor of the product. As an example the item number 80-01101-1, a basic bed, 80-01101 - 190cm long, 80-01101-1·clear lacquered. 80-01102-2, a basic bed,

80-01102- 200cm long, 80-01102-2 · white lacquered.

**Technical** 

character and size: Please refer to the Assembly and User Instruction.

Main material: Northern European Pinewood, harvested above the 60th latitude

Lacquer: Water soluble UV lacquer complying with the EN standard

Glue: Glue complying with the EN standard

Metal parts: Coating complying with the EN71 standard, part 3

Production date: Please refer to the label on the outer packa