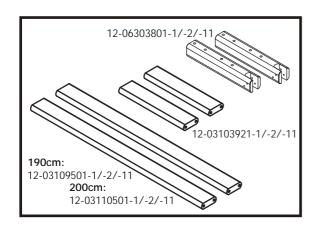

80-01607-1/-2/-11 80-01608-1/-2/-11

38 x 187/197cm



Monterings- og brugsvejledning
Assembly instructions and direction for use
Montageanleitung und Gebrauchsanweisung
Notice de montage et mode d'emploi
Montageinstructie en onderhouds voorschrift
Instrucciones de montaje y uso
Istruzioni di montaggio e uso
Kokoamis- ja käyttöohjeet
Οδηγίες συναρμολόγησης και χρήσης

Instrukcje montażu i wskazówki dotyczące użytkowania Instruções de montagem e de utilização Instrucţiuni de asamblare şi recomandări de utilizare. Инструкции по сборке и руководство использования 安装及使用说明

組立ておよび使用説明 รายละเอียดเกี่ยวกับวิธีการใช้ และการติดตั้ง 설치 및 취급설명

For indoor domestic use

















## **Product Declaration**

Product: Children's furniture

Product No: Please refer to the label or the Assembly and User Instruction. The product code refers to

the type, length and calor of the product. As an example the item number 80-01101-1, a basic bed, 80-01101 - 190cm long, 80-01101-1·clear lacquered. 80-01102-2, a basic bed,

80-01102- 200cm long, 80-01102-2 · white lacquered.

**Technical** 

character and size: Please refer to the Assembly and User Instruction.

Main material: Northern European Pinewood, harvested above the 60th latitude

Lacquer: Water soluble UV lacquer complying with the EN standard

Glue: Glue complying with the EN standard

Metal parts: Coating complying with the EN71 standard, part 3

Production date: Please refer to the label on the outer pac