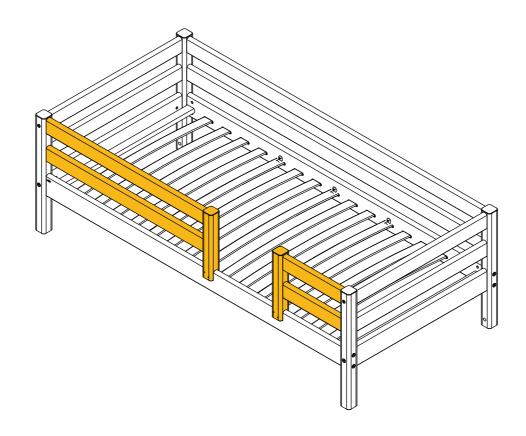

## **Product Declaration**

Product: Children's furniture

Product No: Please refer to the label or the Assembly and User Instruction. The product code refers to

the type, length and calor of the product. As an example the item number 80-01101-1, a basic bed, 80-01101 - 190cm long, 80-01101-1·clear lacquered. 80-01102-2, a basic bed,

80-01102- 200cm long, 80-01102-2 · white lacquered.

**Technical** 

character and size: Please refer to the Assembly and User Instruction.

Main material: Northern European Pinewood, harvested above the 60th latitude