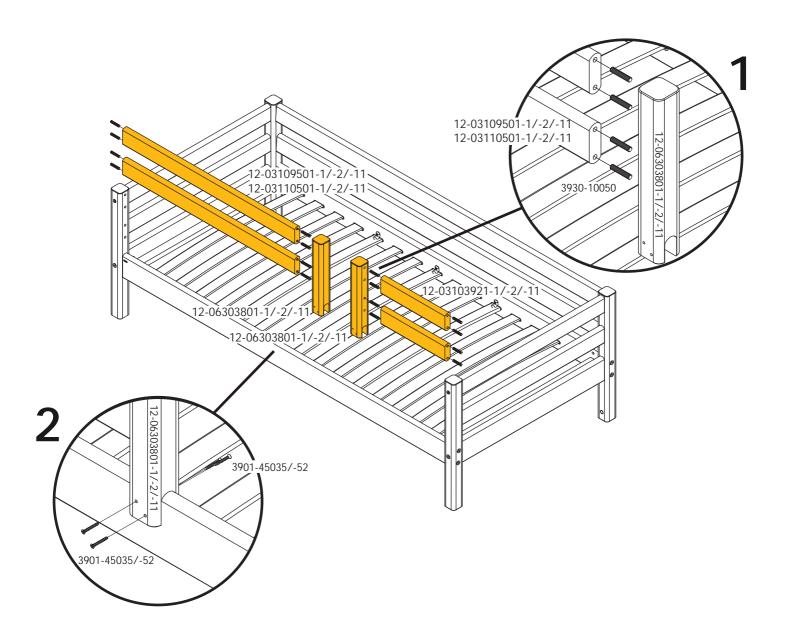

80-01607-1/-2/-11 80-01608-1/-2/-11

38 x 187/197cm



Monterings- og brugsvejledning
Assembly instructions and direction for use
Montageanleitung und Gebrauchsanweisung
Notice de montage et mode d'emploi
Montageinstructie en onderhouds voorschrift
Instrucciones de montaje y uso
Istruzioni di montaggio e uso
Kokoamis- ja käyttöohjeet
Οδηγίες συναρμολόγησης και χρήσης

Instrukcje montażu i wskazówki dotyczące użytkowania Instruções de montagem e de utilização Instrucţiuni de asamblare şi recomandări de utilizare. Инструкции по сборке и руководство использования 安装及使用说明

組立ておよび使用説明 รายละเอียดเกี่ยวกับวิธีการใช้ และการติดตั้ง 설치 및 취급설명

For indoor domestic use

















## **Product Declaration**

Product: Children's furniture

Product No: Please refer to the label or the Assembly and User Instruction. The product code refers to

the type, length and calor of the product. As an example the item number 80-01101-1, a basic bed, 80-01101 - 190cm long, 80-01101-1·clear lacquered. 80-01102-2, a basic bed,

80-01102- 200cm long, 80-01102-2 · white lacquered.

**Technical** 

character and size: Please refer to the Assembly and User Instruction.

Main material: Northern European Pinewood, harvested above the 60th latitude

Lacquer: Water soluble UV lacquer complying with the EN standard

Glue: Glue complying with the EN standard

Metal parts: Coating complying with the EN71 standard, part 3

Production date: Please refer to the label on the outer package.