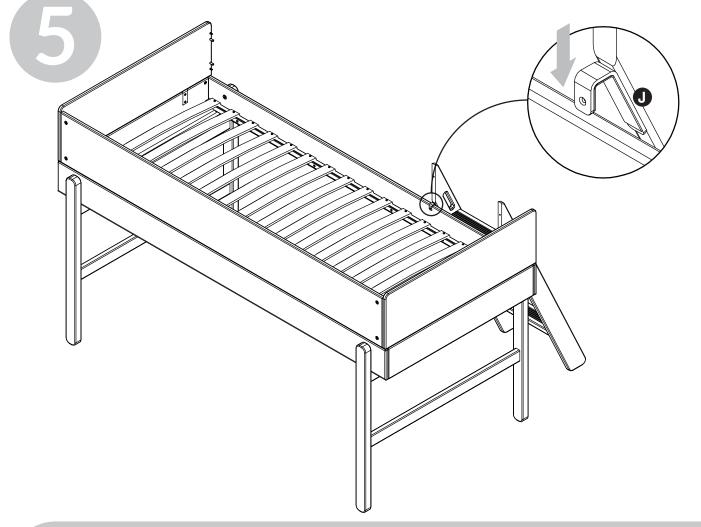

#### Assembly and spare parts: Please refer to the Assembly and User Instruction.

Maintenance: Please refer to the Assembly and User Instruction.

Safety tested FLEXA furniture is made for children. We have carefully checked every single detail so you can safely set up your child's bedroom. For example, there are no sharp edges or corners on FLEXA furniture- they are all rounded. All beds with a sleeping height of more than 60 cm are safety tested according to the EU standard EN:747 by TUV.