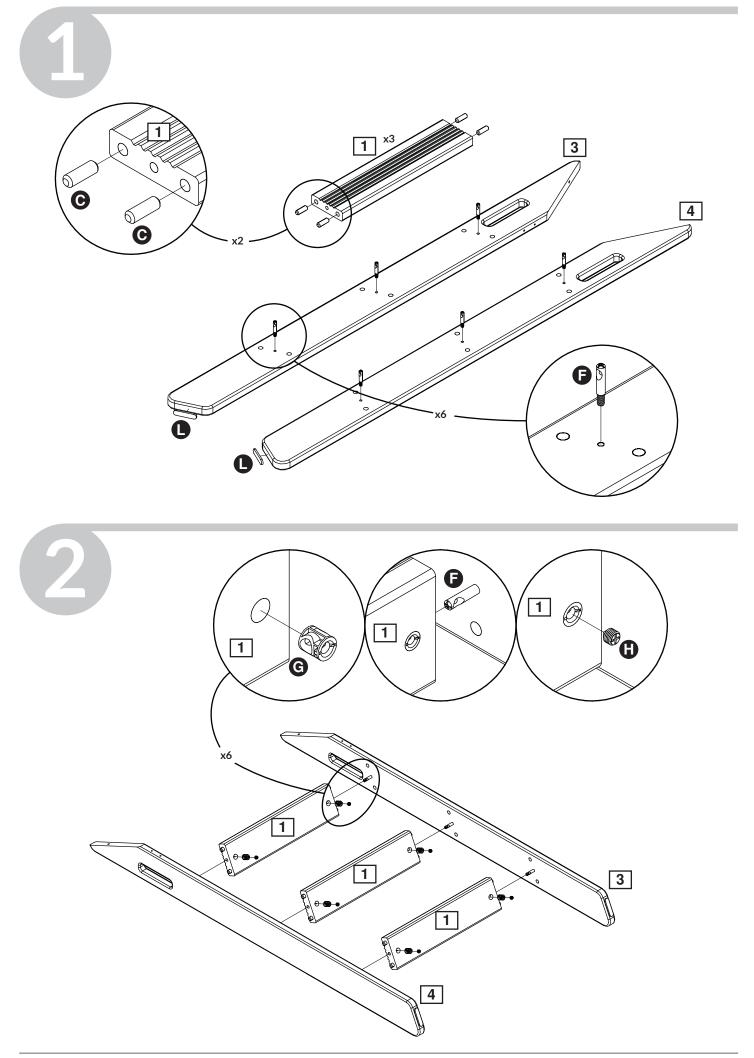

80-24305-16/-25/-27

For indoor domestic use



















## Product Declaration

| Product:                                            | Children's furniture                                                                                                                                                                                                                                                                                                           |
|-----------------------------------------------------|--------------------------------------------------------------------------------------------------------------------------------------------------------------------------------------------------------------------------------------------------------------------------------------------------------------------------------|
| Produc