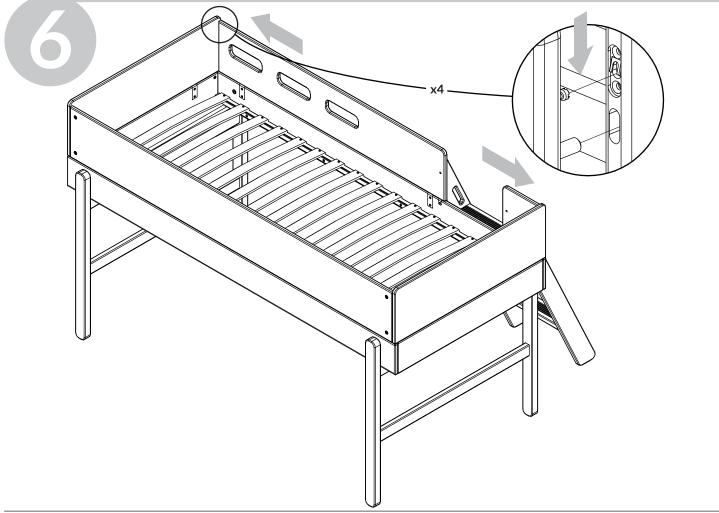

#### Assembly and spare parts: Please refer to the Assembly and User Instruction.

Maintenance: Please refer to the Assembly and User Instruction.

Safety tested FLEXA furniture is made for children. We have carefully checked every single detail so you can safely set up your child's bedroom. For example, there are no sharp edges or corners on FLEXA furniture- they are all rounded. All beds with a sleeping height of more than 60 cm are safety tested according to the EU standard EN:747 by TUV.