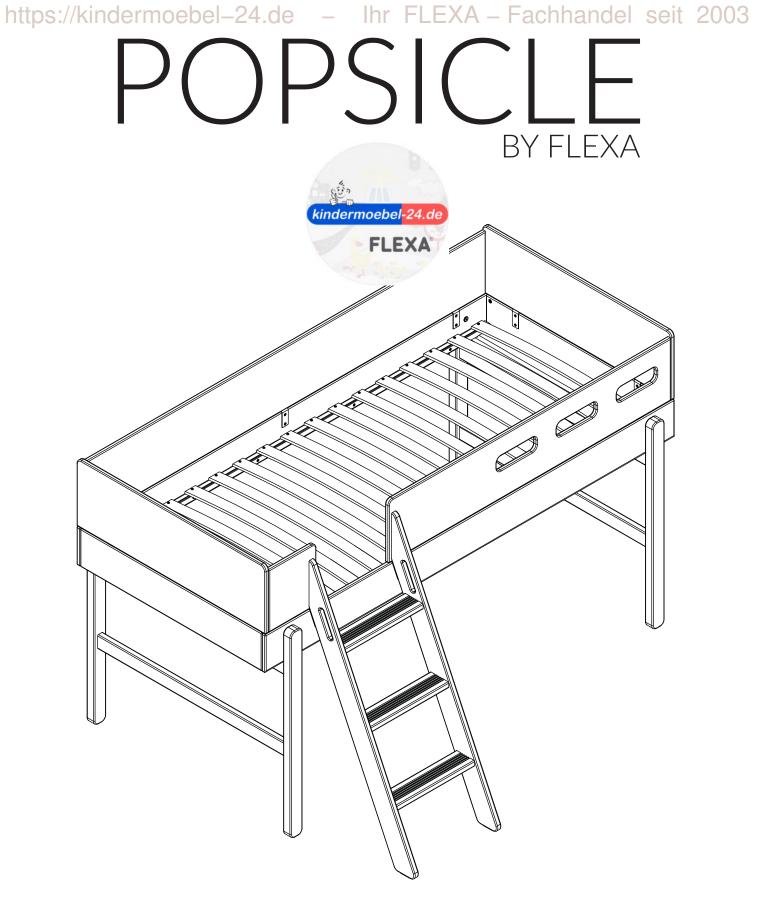

80-24305-16/-25/-27

For indoor domestic use



















## Product Declaration

| Product:                                            | Children's furniture                                                                                                                                                                                                                                                                                                           |
|-----------------------------------------------------|--------------------------------------------------------------------------------------------------------------------------------------------------------------------------------------------------------------------------------------------------------------------------------------