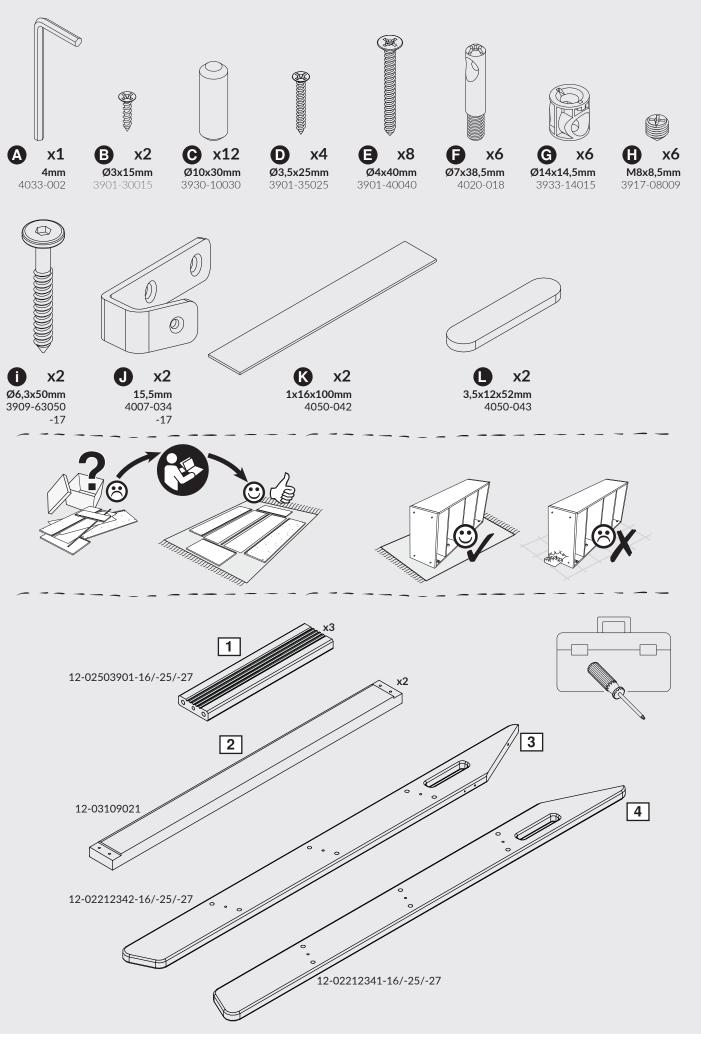

80-24305-16/-25/-27

For indoor domestic use



















## Product Declaration

| Product:                                            | Children's furniture                                                                                                                                                                                                                                                                                                           |
|-----------------------------------------------------|--------------------------------------------------------------------------------------------------------------------------------------------------------------------------------------------------------------------------------------------------------------------------------------------------------------------------------|
| Prod