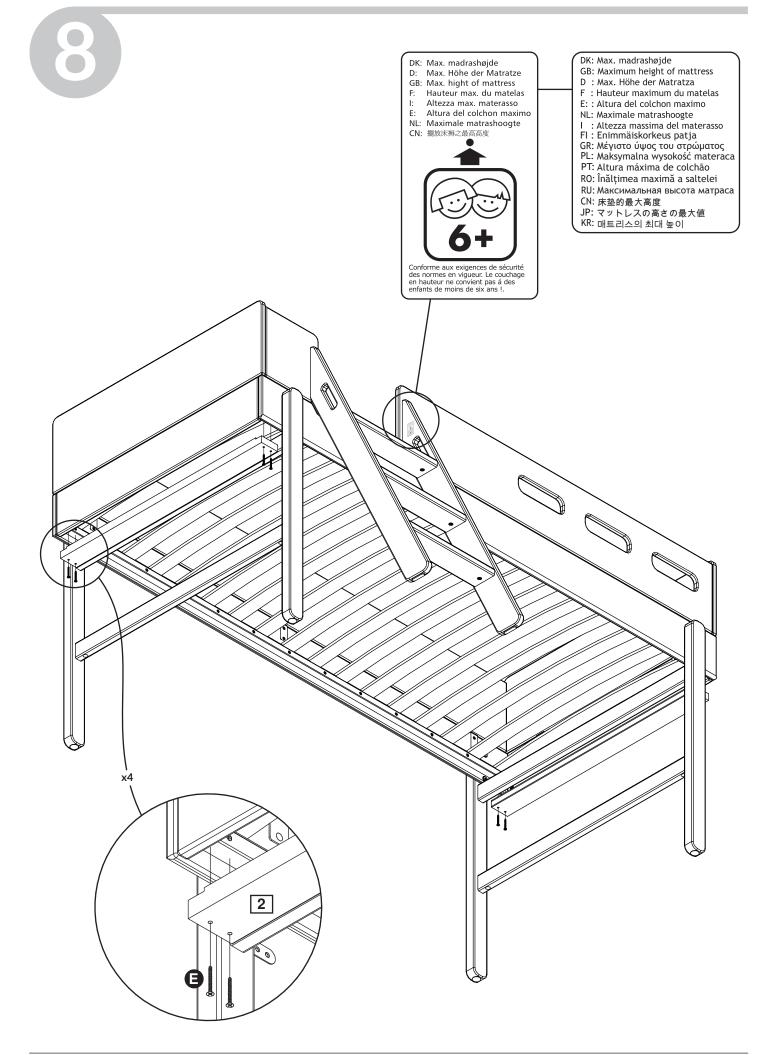

#### Assembly and spare parts: Please refer to the Assembly and User Instruction.

Maintenance: Please refer to the Assembly and User Instruction.

Safety tested FLEXA furniture is made for children. We have carefully checked every single detail so you can safely set up your child's bedroom. For example, there are no sharp edges or corners on FLEXA furniture- they are all rounded. All beds with a sleeping height of more than 60 cm are safety tested according to the EU standard EN:747 by TUV.