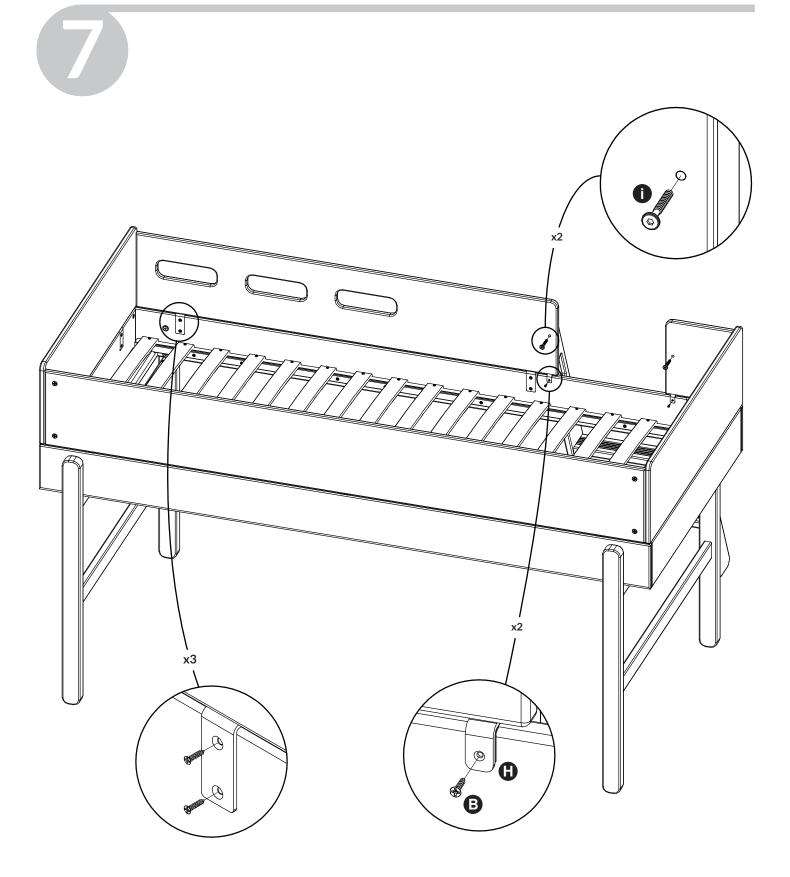

#### Assembly and spare parts: Please refer to the Assembly and User Instruction.

Maintenance: Please refer to the Assembly and User Instruction.

Safety tested FLEXA furniture is made for children. We have carefully checked every single detail so you can safely set up your child's bedroom. For example, there are no sharp edges or corners on FLEXA furniture- they are all rounded. All beds with a sleeping height of more than 60 cm are safety tested according to the EU standard EN:747 by TUV.