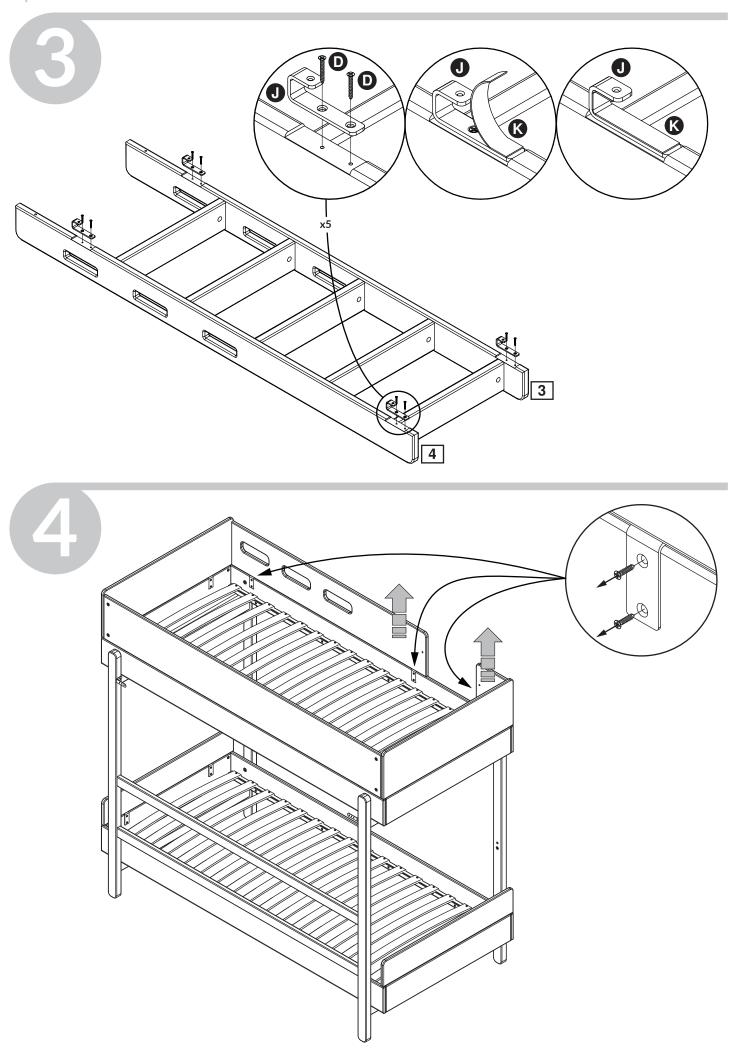

**Assembly** 

and spare parts: Please refer to the Assembly and User Instruction.Maintenance: Please refer to the Assembly and User Instruction.

**Safety tested** FLEXA furniture is made for children. We have carefully checked every single detail so you can safely set up your child's bedroom. For example, there are no sharp edges or corners on FLEXA furniture- they are all rounded. All beds with a sleeping height of more than 60 cm are safety tested according to the EU standard EN:747 by TUV.