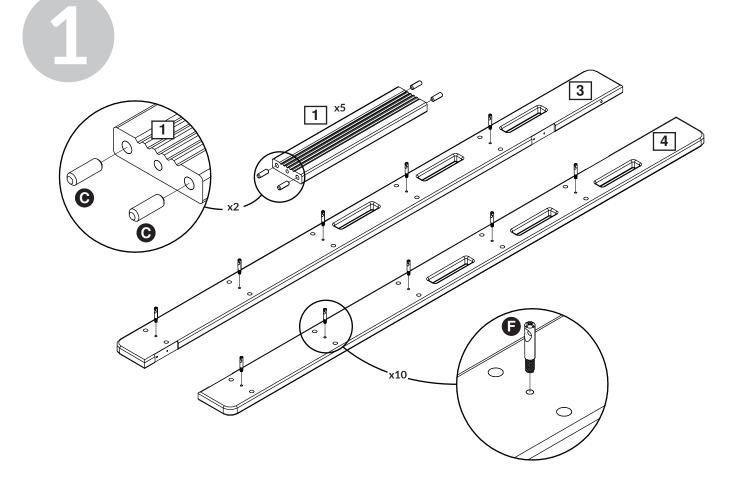

**Assembly** 

and spare parts: Please refer to the Assembly and User Instruction.Maintenance: Please refer to the Assembly and User Instruction.

**Safety tested** FLEXA furniture is made for children. We have carefully checked every single detail so you can safely set up your child's bedroom. For example, there are no sharp edges or corners on FLEXA furniture- they are all rounded. All beds with a sleeping height of more than 60 cm are safety tested according to the EU standard EN:747 by TUV.