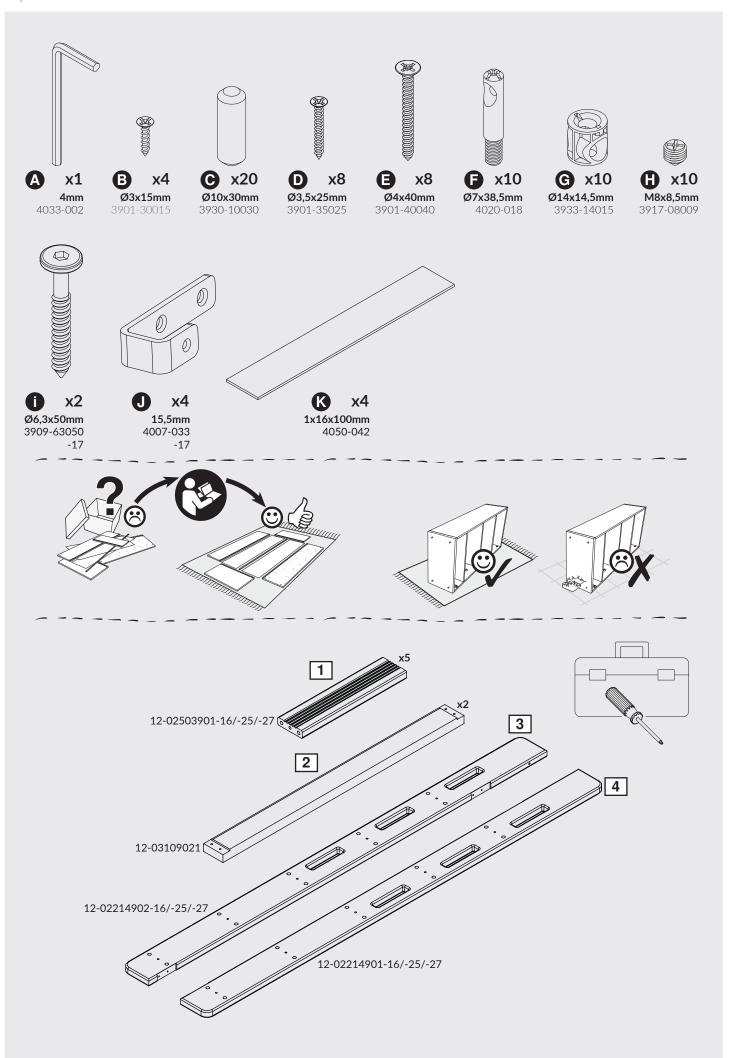

**Assembly** 

and spare parts: Please refer to the Assembly and User Instruction.Maintenance: Please refer to the Assembly and User Instruction.

**Safety tested** FLEXA furniture is made for children. We have carefully checked every single detail so you can safely set up your child's bedroom. For example, there are no sharp edges or corners on FLEXA furniture- they are all rounded. All beds with a sleeping height of more than 60 cm are safety tested according to the EU standard EN:747 by TUV.