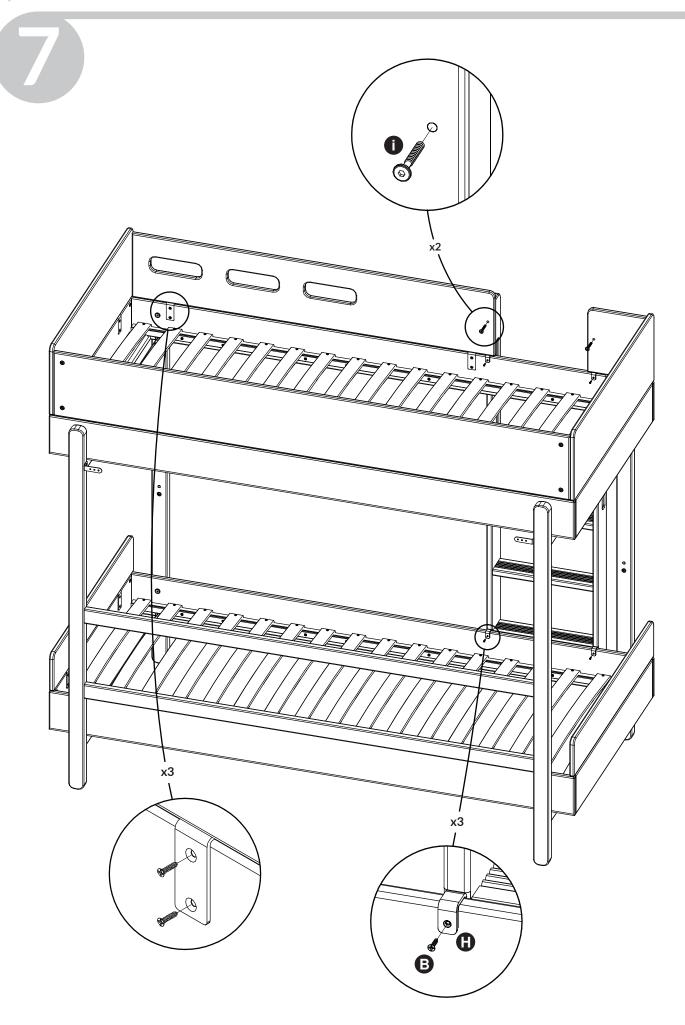

**Assembly** 

and spare parts: Please refer to the Assembly and User Instruction.Maintenance: Please refer to the Assembly and User Instruction.

**Safety tested** FLEXA furniture is made for children. We have carefully checked every single detail so you can safely set up your child's bedroom. For example, there are no sharp edges or corners on FLEXA furniture- they are all rounded. All beds with a sleeping height of more than 60 cm are safety tested according to the EU standard EN:747 by TUV.