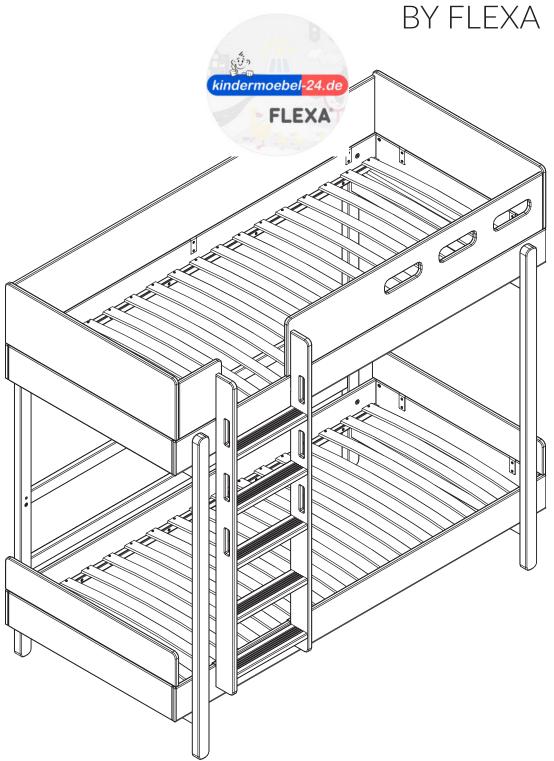

https://kindermoebel-24.de - Ihr FLEXA - Fachhandel seit 2003

## POPSICLE



80-24403-16/-25/-27

For indoor domestic use



















## **Product Declaration**

**Product:** Children's furniture

**Product No:** Please refer to the label or the Assembly and User Instruction. The product code refers to

the type, length and color of the product. As an example the item number 80-01101-1, a single bed, 80-01101 - 190cm long, 80-01101-1 clear lacquered. 80-01102-2, a single bed,

80-01102- 200cm long, 80-01102-2 · white lacquered.

**Technical** 

**character and size:** Please refer to the Assembly and User Instruction.

**Main material:** European solid oak wood and oak veneer

**Lacquer:** Water soluble UV lacquer complying with the EN standard

**Glue:** Glue complying with the EN standard

**Metal parts:** Coating complying with the EN71 standard, part 3