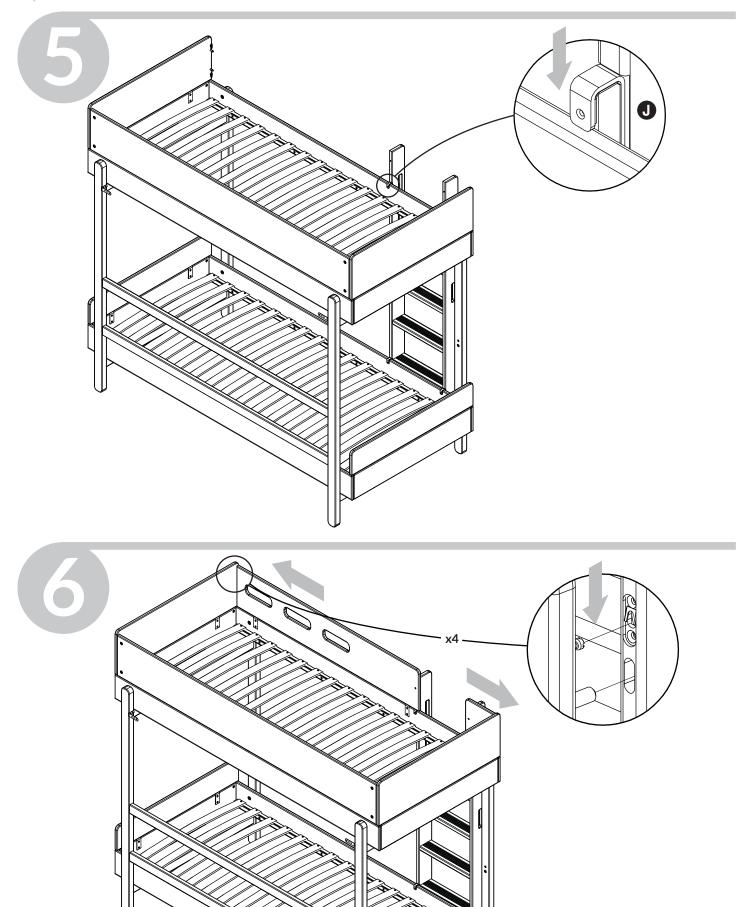

**Assembly** 

and spare parts: Please refer to the Assembly and User Instruction.Maintenance: Please refer to the Assembly and User Instruction.

**Safety tested** FLEXA furniture is made for children. We have carefully checked every single detail so you can safely set up your child's bedroom. For example, there are no sharp edges or corners on FLEXA furniture- they are all rounded. All beds with a sleeping height of more than 60 cm are safety tested according to the EU standard EN:747 by TUV.