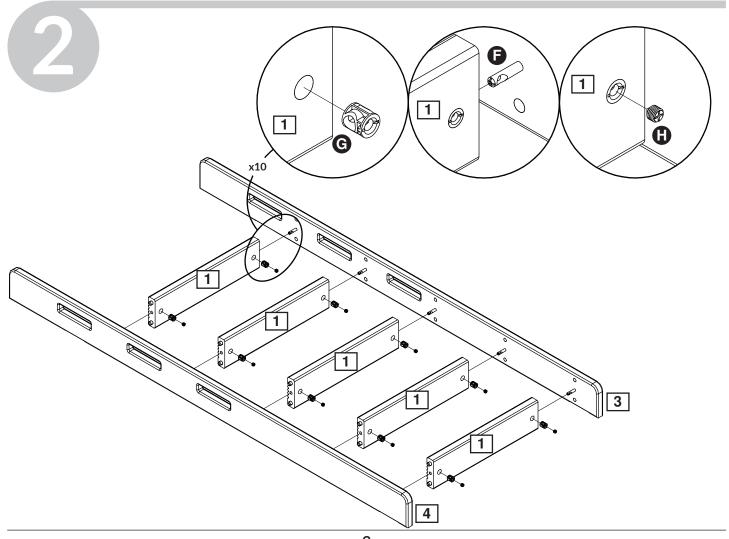

**Assembly** 

and spare parts: Please refer to the Assembly and User Instruction.Maintenance: Please refer to the Assembly and User Instruction.

**Safety tested** FLEXA furniture is made for children. We have carefully checked every single detail so you can safely set up your child's bedroom. For example, there are no sharp edges or corners on FLEXA furniture- they are all rounded. All beds with a sleeping height of more than 60 cm are safety tested according to the EU standard EN:747 by TUV.