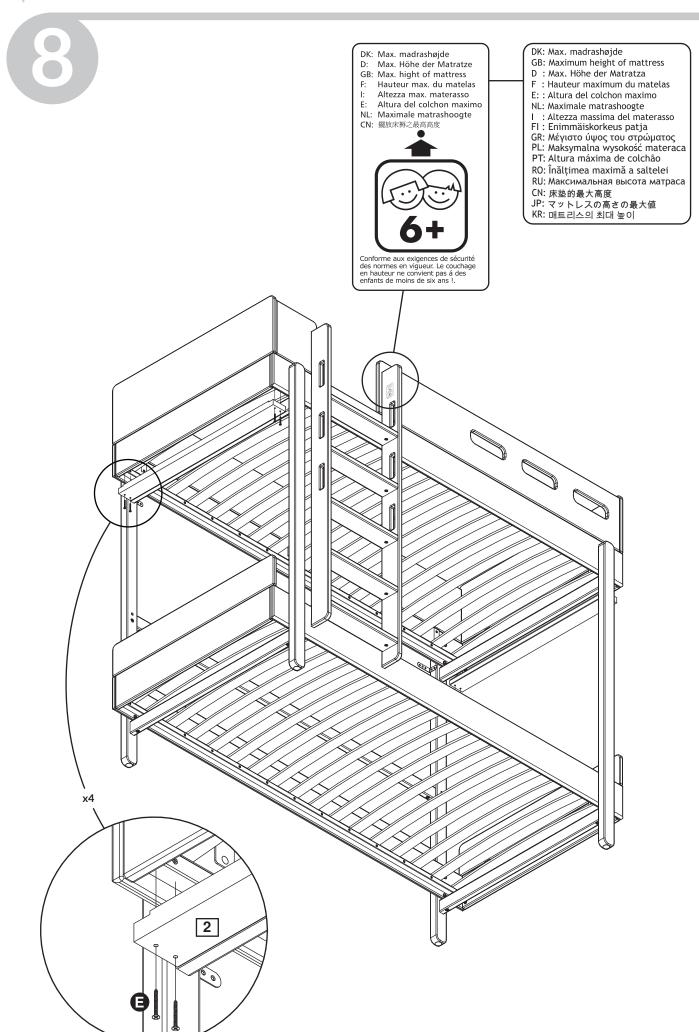

**Assembly** 

and spare parts: Please refer to the Assembly and User Instruction.Maintenance: Please refer to the Assembly and User Instruction.

**Safety tested** FLEXA furniture is made for children. We have carefully checked every single detail so you can safely set up your child's bedroom. For example, there are no sharp edges or corners on FLEXA furniture- they are all rounded. All beds with a sleeping height of more than 60 cm are safety tested according to the EU standard EN:747 by TUV.