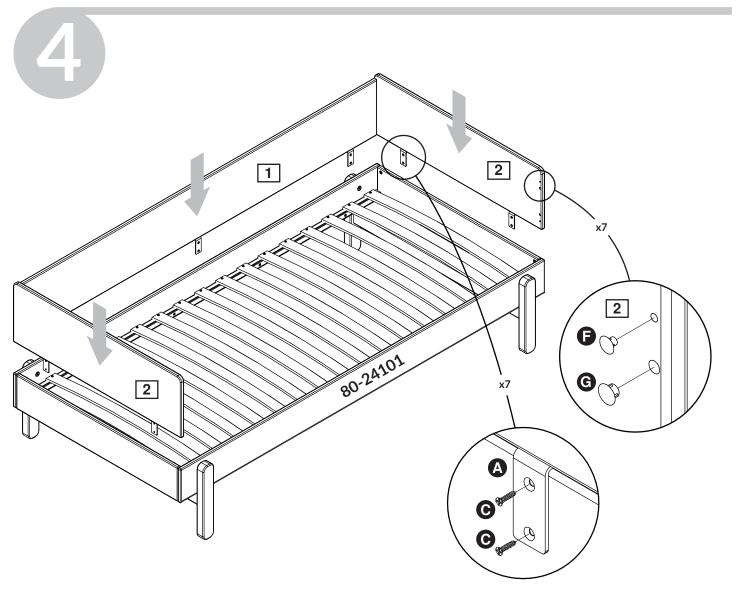

**Assembly** 

and spare parts: Please refer to the Assembly and User Instruction.Maintenance: Please refer to the Assembly and User Instruction.

**Safety tested** FLEXA furniture is made for children. We have carefully checked every single detail so you can safely set up your child's bedroom. For example, there are no sharp edges or corners on FLEXA furniture- they are all rounded. All beds with a sleeping height of more than 60 cm are safety tested according to the EU standard EN:747 by TUV.