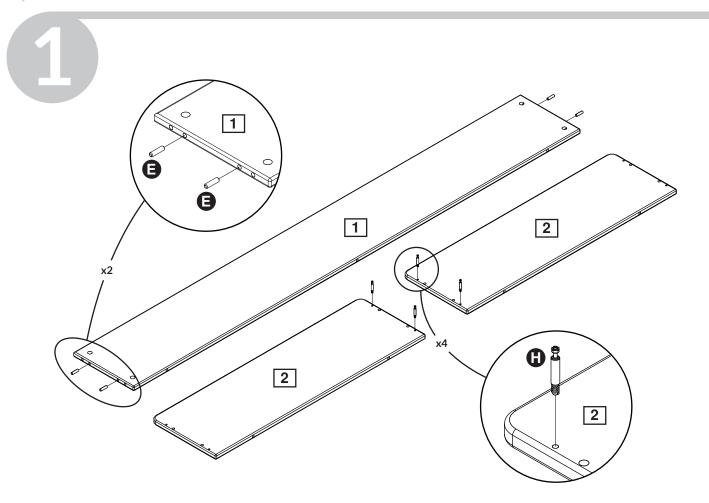

https://kindermoebel-24.de - Ihr FLEXA - Fachhandel seit 2003

## POPSICLE BY FLEXA





80-24602-15/-17/-26/-40

For indoor domestic use















## **Product Declaration**

**Product:** Children's furniture

**Product No:** Please refer to the label or the Assembly and User Instruction. The product code refers to

the type, length and color of the product. As an example the item number 80-01101-1, a single bed, 80-01101 - 190cm long, 80-01101-1 clear lacquered. 80-01102-2, a single bed,

80-01102- 200cm long, 80-01102-2 · white lacguered.

Technical

**character and size:** Please refer to the Assembly and User Instruction.

**Main material:** European solid oak wood and oak veneer

**Lacquer:** Water soluble UV lacquer complying with the EN standard

**Glue:** Glue complying with the EN standard

**Metal parts:** Coating complying with the EN71 standard, part 3

**Production date:** Please refer to the label on the outer