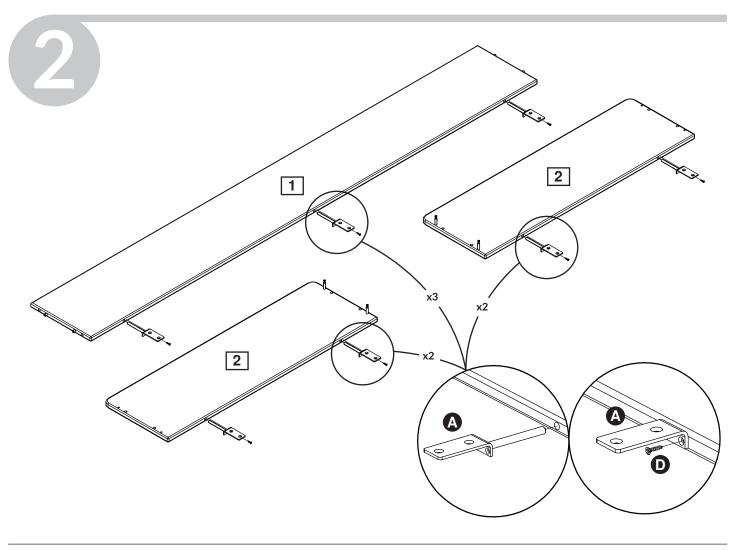

https://kindermoebel-24.de - Ihr FLEXA - Fachhandel seit 2003

## POPSICLE BY FLEXA





80-24602-15/-17/-26/-40

For indoor domestic use















## **Product Declaration**

**Product:** Children's furniture

**Product No:** Please refer to the label or the Assembly and User Instruction. The product code refers to

the type, length and color of the product. As an example the item number 80-01101-1, a single bed, 80-01101 - 190cm long, 80-01101-1 clear lacquered. 80-01102-2, a single bed,

80-01102- 200cm long, 80-01102-2 · white lacguered.

Technical

**character and size:** Please refer to the Assembly and User Instruction.

**Main material:** European solid oak wood and oak veneer

**Lacquer:** Water soluble UV lacquer complying with the EN standard

**Glue:** Glue complying with the EN standard

**Metal parts:** Coating complying with the EN71 standard, part 3

**Production date:** Please refer to the label on the outer p