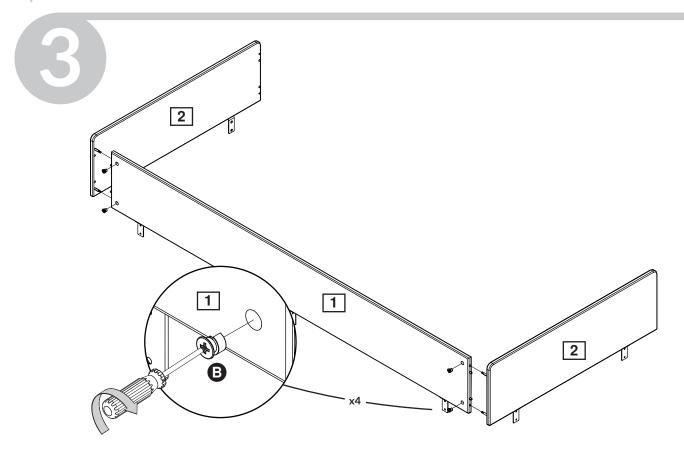

**Assembly** 

and spare parts: Please refer to the Assembly and User Instruction.Maintenance: Please refer to the Assembly and User Instruction.

**Safety tested** FLEXA furniture is made for children. We have carefully checked every single detail so you can safely set up your child's bedroom. For example, there are no sharp edges or corners on FLEXA furniture- they are all rounded. All beds with a sleeping height of more than 60 cm are safety tested according to the EU standard EN:747 by TUV.