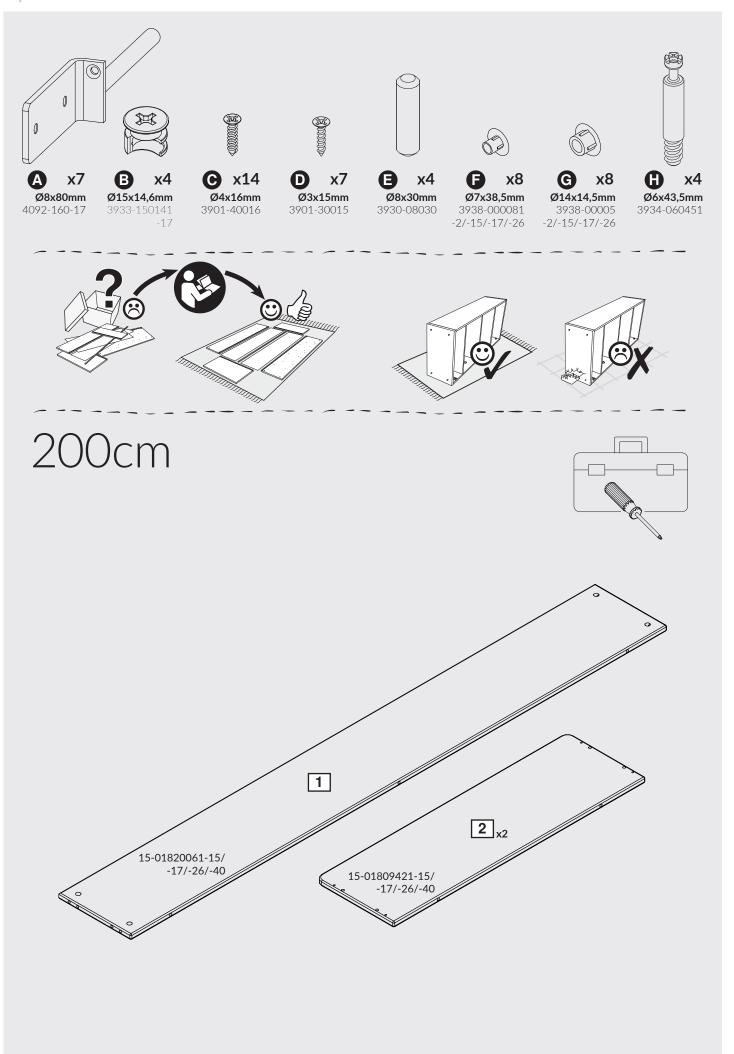

https://kindermoebel-24.de - Ihr FLEXA - Fachhandel seit 2003

## POPSICLE BY FLEXA





80-24602-15/-17/-26/-40

For indoor domestic use















## **Product Declaration**

**Product:** Children's furniture

**Product No:** Please refer to the label or the Assembly and User Instruction. The product code refers to

the type, length and color of the product. As an example the item number 80-01101-1, a single bed, 80-01101 - 190cm long, 80-01101-1 clear lacquered. 80-01102-2, a single bed,

80-01102- 200cm long, 80-01102-2 · white lacguered.

Technical

**character and size:** Please refer to the Assembly and User Instruction.

**Main material:** European solid oak wood and oak veneer

**Lacquer:** Water soluble UV lacquer complying with the EN standard

**Glue:** Glue complying with the EN standard

**Metal parts:** Coating complying with the EN71 standard, part 3

**Production date:** Please refer to the label on the out