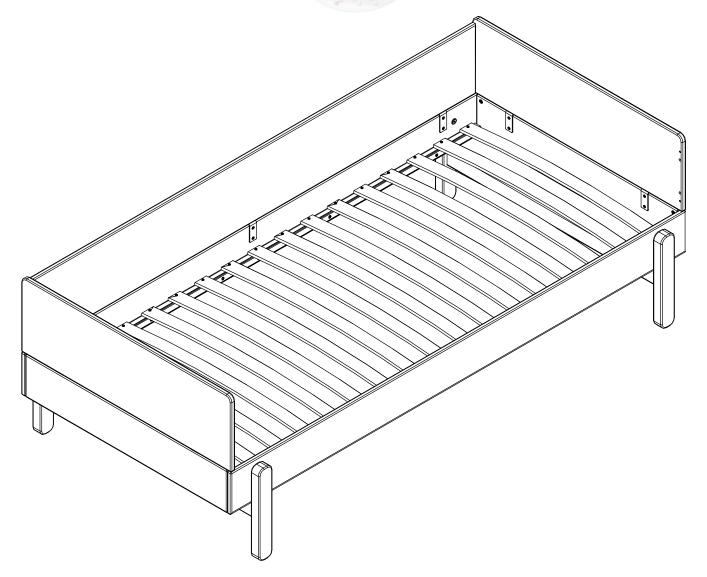

https://kindermoebel-24.de - Ihr FLEXA - Fachhandel seit 2003

## POPSICLE BY FLEXA





80-24602-15/-17/-26/-40

For indoor domestic use















## **Product Declaration**

**Product:** Children's furniture

**Product No:** Please refer to the label or the Assembly and User Instruction. The product code refers to

the type, length and color of the product. As an example the item number 80-01101-1, a single bed, 80-01101 - 190cm long, 80-01101-1 clear lacquered. 80-01102-2, a single bed,

80-01102- 200cm long, 80-01102-2 · white lacguered.

Technical

**character and size:** Please refer to the Assembly and User Instruction.

**Main material:** European solid oak wood and oak veneer

**Lacquer:** Water soluble UV lacquer complying with the EN standard

**Glue:** Glue complying with the EN standard

**Metal parts:** Coating complying with the EN71 standard, part 3

**P