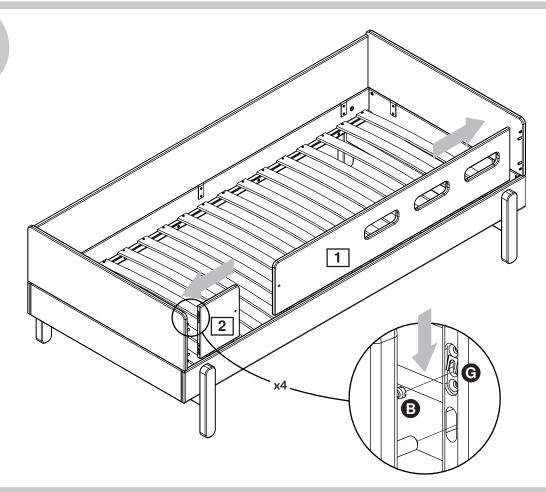

**Assembly** 

and spare parts: Please refer to the Assembly and User Instruction.Maintenance: Please refer to the Assembly and User Instruction.

**Safety tested** FLEXA furniture is made for children. We have carefully checked every single detail so you can safely set up your child's bedroom. For example, there are no sharp edges or corners on FLEXA furniture- they are all rounded. All beds with a sleeping height of more than 60 cm are safety tested according to the EU standard EN:747 by TUV.