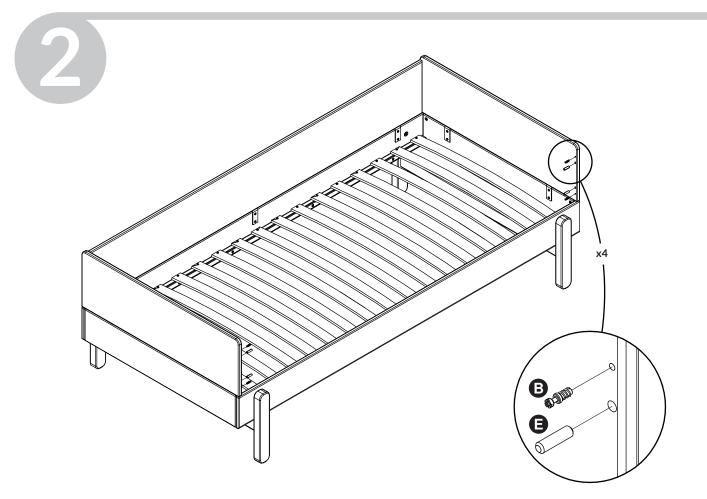

https://kindermoebel-24.de - Ihr FLEXA - Fachhandel seit 2003

## POPSICLE BY FLEXA





80-24604-15/-17/-26/-40

For indoor domestic use

















## **Product Declaration**

**Product:** Children's furniture

**Product No:** Please refer to the label or the Assembly and User Instruction. The product code refers to

the type, length and color of the product. As an example the item number 80-01101-1, a single bed, 80-01101 - 190cm long, 80-01101-1 clear lacquered. 80-01102-2, a single bed,

80-01102- 200cm long, 80-01102-2 · white lacguered.

Technical

**character and size:** Please refer to the Assembly and User Instruction.

**Main material:** European solid oak wood and oak veneer

**Lacquer:** Water soluble UV lacquer complying with the EN standard

**Glue:** Glue complying with the EN standard

**Metal parts:** Coating complying with the EN71 standard, part 3

**Production date:** Please refer to the label on the outer