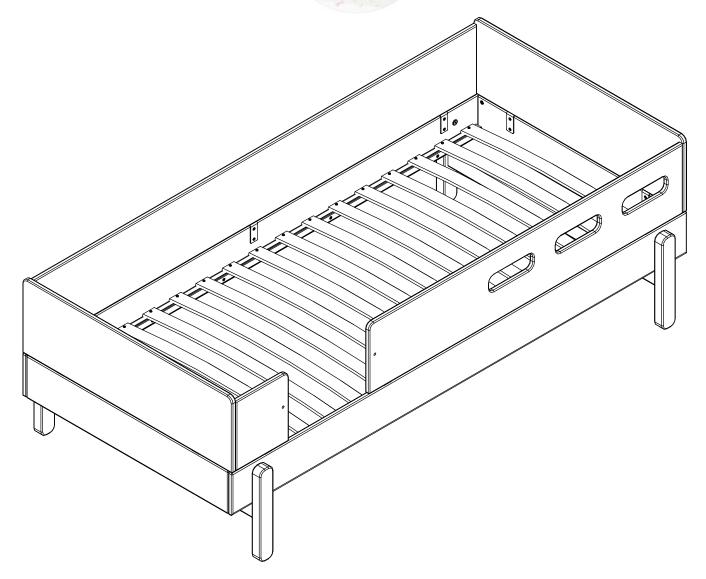

https://kindermoebel-24.de - Ihr FLEXA - Fachhandel seit 2003

## POPSICLE BY FLEXA





80-24604-15/-17/-26/-40

For indoor domestic use

















## **Product Declaration**

**Product:** Children's furniture

**Product No:** Please refer to the label or the Assembly and User Instruction. The product code refers to

the type, length and color of the product. As an example the item number 80-01101-1, a single bed, 80-01101 - 190cm long, 80-01101-1 clear lacquered. 80-01102-2, a single bed,

80-01102- 200cm long, 80-01102-2 · white lacguered.

Technical

**character and size:** Please refer to the Assembly and User Instruction.

**Main material:** European solid oak wood and oak veneer

**Lacquer:** Water soluble UV lacquer complying with the EN standard

**Glue:** Glue complying with the EN standard

**Metal parts:** Coating complying with the EN71 standard, part 3

*