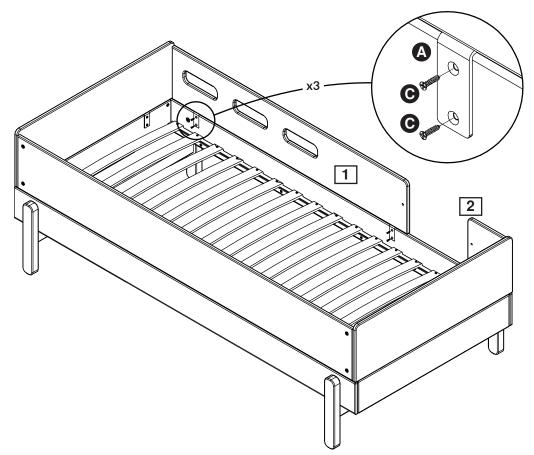

**Assembly** 

and spare parts: Please refer to the Assembly and User Instruction.Maintenance: Please refer to the Assembly and User Instruction.

**Safety tested** FLEXA furniture is made for children. We have carefully checked every single detail so you can safely set up your child's bedroom. For example, there are no sharp edges or corners on FLEXA furniture- they are all rounded. All beds with a sleeping height of more than 60 cm are safety tested according to the EU standard EN:747 by TUV.