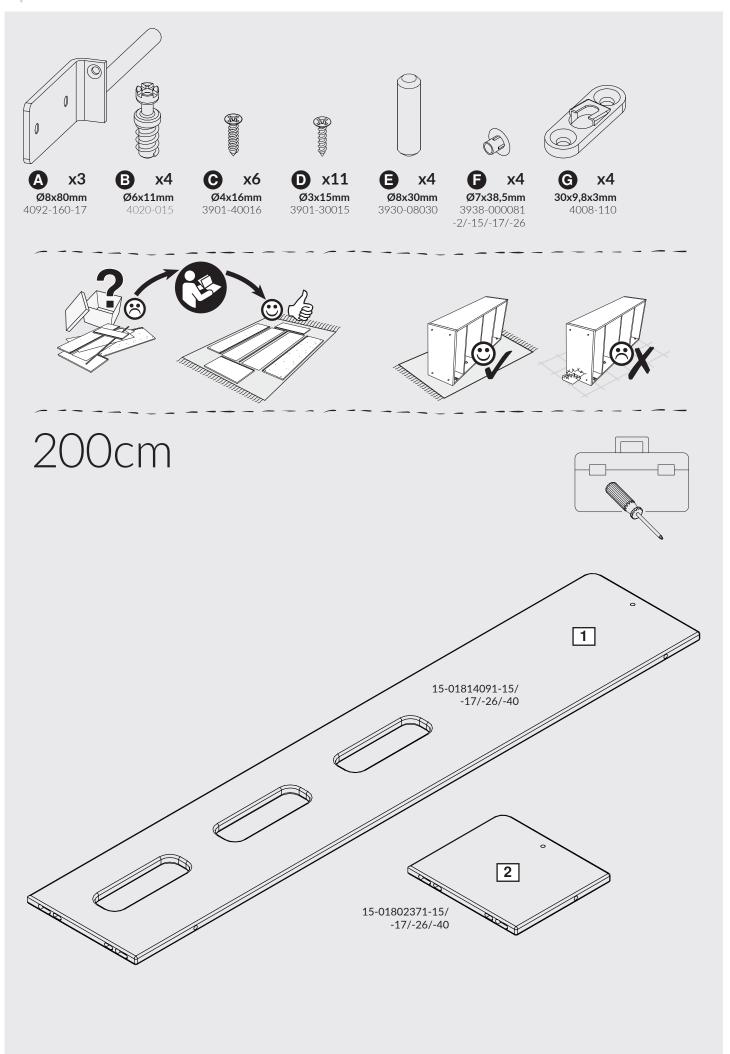

https://kindermoebel-24.de - Ihr FLEXA - Fachhandel seit 2003

## POPSICLE BY FLEXA





80-24604-15/-17/-26/-40

For indoor domestic use

















## **Product Declaration**

**Product:** Children's furniture

**Product No:** Please refer to the label or the Assembly and User Instruction. The product code refers to

the type, length and color of the product. As an example the item number 80-01101-1, a single bed, 80-01101 - 190cm long, 80-01101-1 clear lacquered. 80-01102-2, a single bed,

80-01102- 200cm long, 80-01102-2 · white lacguered.

Technical

**character and size:** Please refer to the Assembly and User Instruction.

**Main material:** European solid oak wood and oak veneer

**Lacquer:** Water soluble UV lacquer complying with the EN standard

**Glue:** Glue complying with the EN standard

**Metal parts:** Coating complying with the EN71 standard, part 3

**Production date:** Please refer to the label on the o