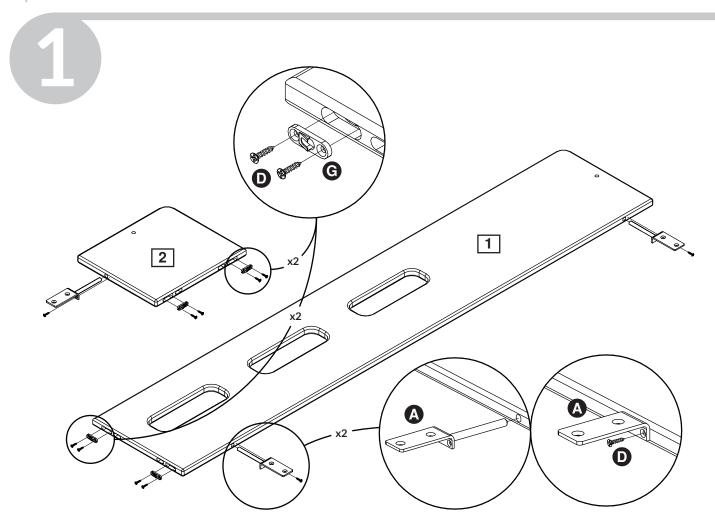

https://kindermoebel-24.de - Ihr FLEXA - Fachhandel seit 2003

## POPSICLE BY FLEXA





80-24604-15/-17/-26/-40

For indoor domestic use

















## **Product Declaration**

**Product:** Children's furniture

**Product No:** Please refer to the label or the Assembly and User Instruction. The product code refers to

the type, length and color of the product. As an example the item number 80-01101-1, a single bed, 80-01101 - 190cm long, 80-01101-1 clear lacquered. 80-01102-2, a single bed,

80-01102- 200cm long, 80-01102-2 · white lacguered.

Technical

**character and size:** Please refer to the Assembly and User Instruction.

**Main material:** European solid oak wood and oak veneer

**Lacquer:** Water soluble UV lacquer complying with the EN standard

**Glue:** Glue complying with the EN standard

**Metal parts:** Coating complying with the EN71 standard, part 3

**Production date:** Please refer to the label on the out