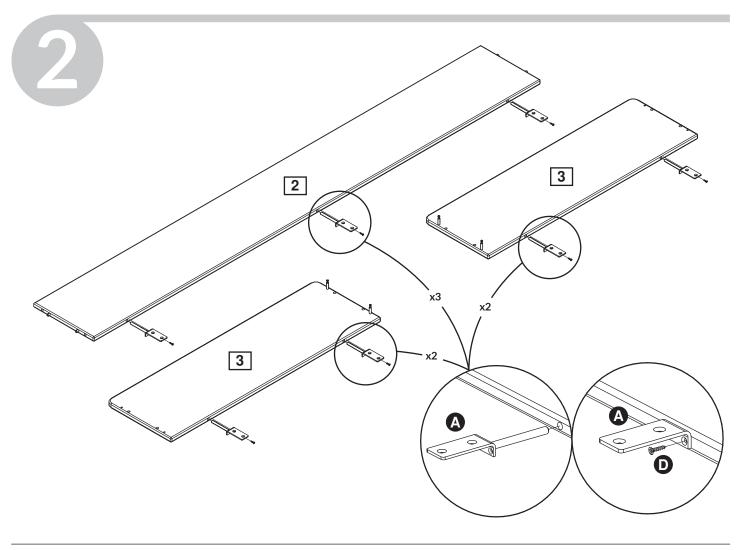

https://kindermoebel-24.de - Ihr FLEXA - Fachhandel seit 2003

## POPSICLE BY FLEXA





80-24605-15/-17/-26/-40

For indoor domestic use





















## **Product Declaration**

**Product:** Children's furniture

**Product No:** Please refer to the label or the Assembly and User Instruction. The product code refers to

the type, length and color of the product. As an example the item number 80-01101-1, a single bed, 80-01101 - 190cm long, 80-01101-1 clear lacquered. 80-01102-2, a single bed,

80-01102- 200cm long, 80-01102-2 · white lacguered.

Technical

**character and size:** Please refer to the Assembly and User Instruction.

**Main material:** European solid oak wood and oak veneer

**Lacquer:** Water soluble UV lacquer complying with the EN standard

**Glue:** Glue complying with the EN standard

**Metal parts:** Coating complying with the EN71 standard, part 3

**Production date:** Please refer to the label on the o