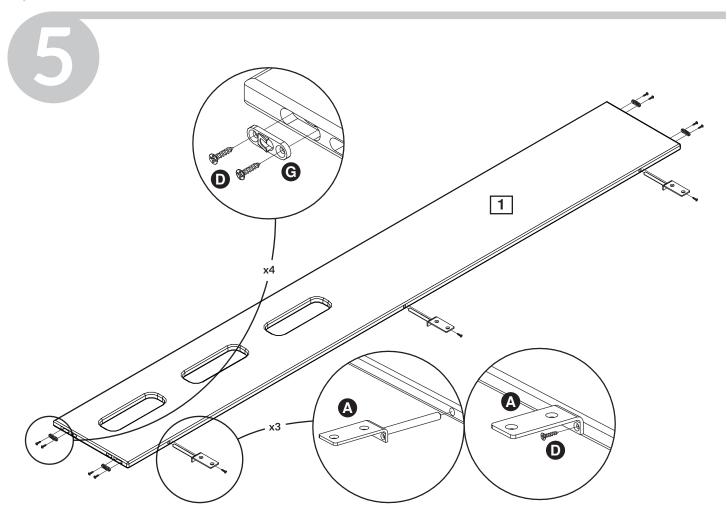

For three years old or above. Only for adult to assemble.

**Manufacturer:** FLEXA4Dreams Holding A/S, Denmark **Address:** Hornsyld Industrivej 4, 8783 Hornsyld, Denmark

Email: flexa@flexa.dk

Website: www.flexaworld.dk