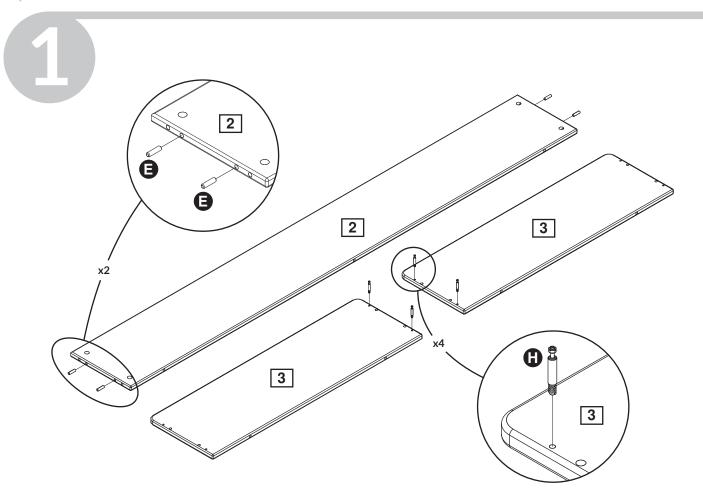

https://kindermoebel-24.de - Ihr FLEXA - Fachhandel seit 2003

## POPSICLE BY FLEXA





80-24605-15/-17/-26/-40

For indoor domestic use





















## **Product Declaration**

**Product:** Children's furniture

**Product No:** Please refer to the label or the Assembly and User Instruction. The product code refers to

the type, length and color of the product. As an example the item number 80-01101-1, a single bed, 80-01101 - 190cm long, 80-01101-1 clear lacquered. 80-01102-2, a single bed,

80-01102- 200cm long, 80-01102-2 · white lacguered.

Technical

**character and size:** Please refer to the Assembly and User Instruction.

**Main material:** European solid oak wood and oak veneer

**Lacquer:** Water soluble UV lacquer complying with the EN standard

**Glue:** Glue complying with the EN standard

**Metal parts:** Coating complying with the EN71 standard, part 3

**Production date:** Please refer to the label on the