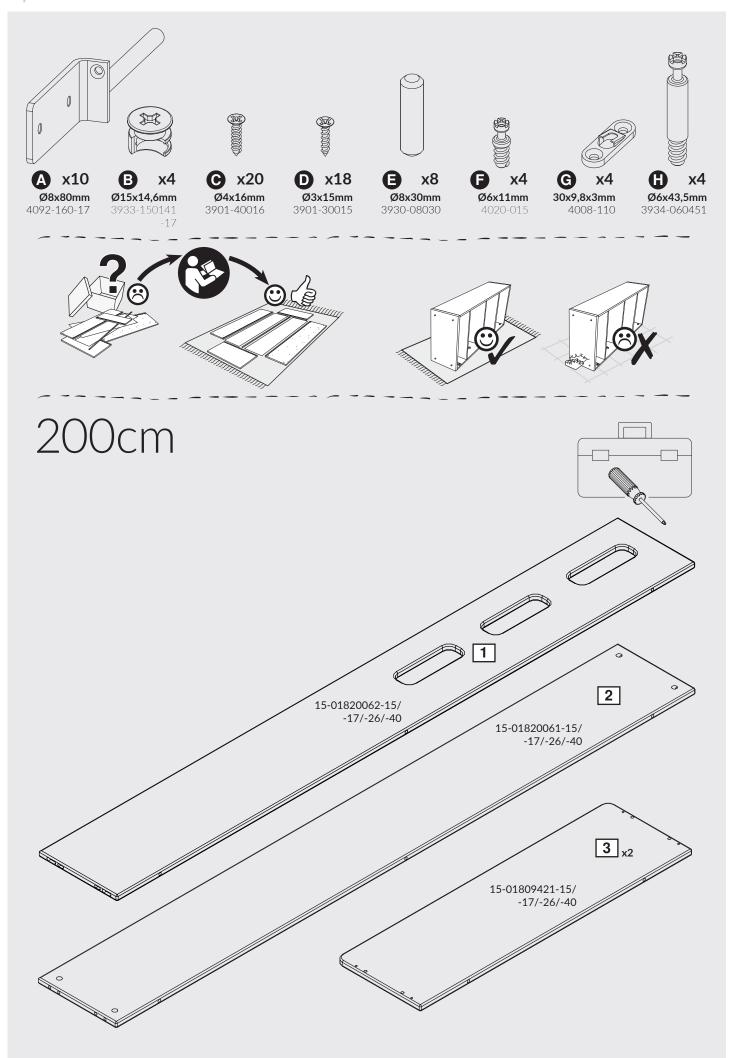

https://kindermoebel-24.de - Ihr FLEXA - Fachhandel seit 2003

## POPSICLE BY FLEXA





80-24605-15/-17/-26/-40

For indoor domestic use





















## **Product Declaration**

**Product:** Children's furniture

**Product No:** Please refer to the label or the Assembly and User Instruction. The product code refers to

the type, length and color of the product. As an example the item number 80-01101-1, a single bed, 80-01101 - 190cm long, 80-01101-1 clear lacquered. 80-01102-2, a single bed,

80-01102- 200cm long, 80-01102-2 · white lacguered.

Technical

**character and size:** Please refer to the Assembly and User Instruction.

**Main material:** European solid oak wood and oak veneer

**Lacquer:** Water soluble UV lacquer complying with the EN standard

**Glue:** Glue complying with the EN standard

**Metal parts:** Coating complying with the EN71 standard, part 3

**Production date:** Please refer to the label on t