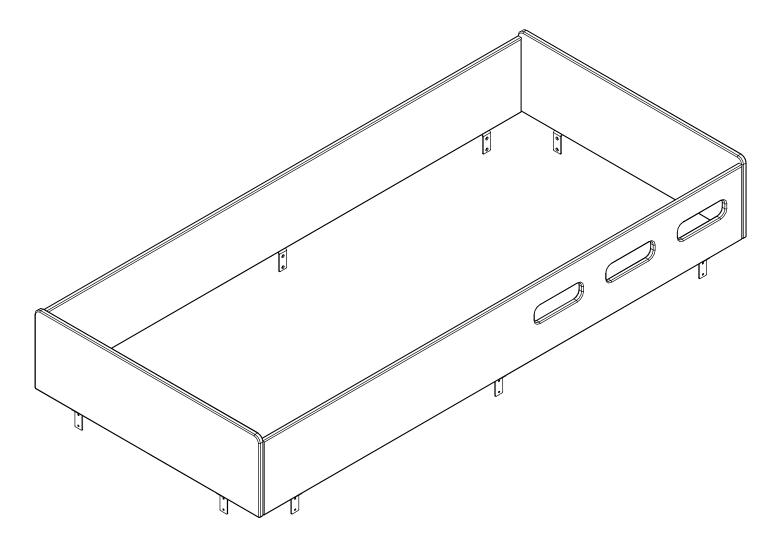

https://kindermoebel-24.de - Ihr FLEXA - Fachhandel seit 2003

## POPSICLE BY FLEXA





80-24605-15/-17/-26/-40

For indoor domestic use





















## **Product Declaration**

**Product:** Children's furniture

**Product No:** Please refer to the label or the Assembly and User Instruction. The product code refers to

the type, length and color of the product. As an example the item number 80-01101-1, a single bed, 80-01101 - 190cm long, 80-01101-1 clear lacquered. 80-01102-2, a single bed,

80-01102- 200cm long, 80-01102-2 · white lacguered.

Technical

**character and size:** Please refer to the Assembly and User Instruction.

**Main material:** European solid oak wood and oak veneer

**Lacquer:** Water soluble UV lacquer complying with the EN standard

**Glue:** Glue complying with the EN standard

**Metal parts:** Coating complying with the EN71 standard, part