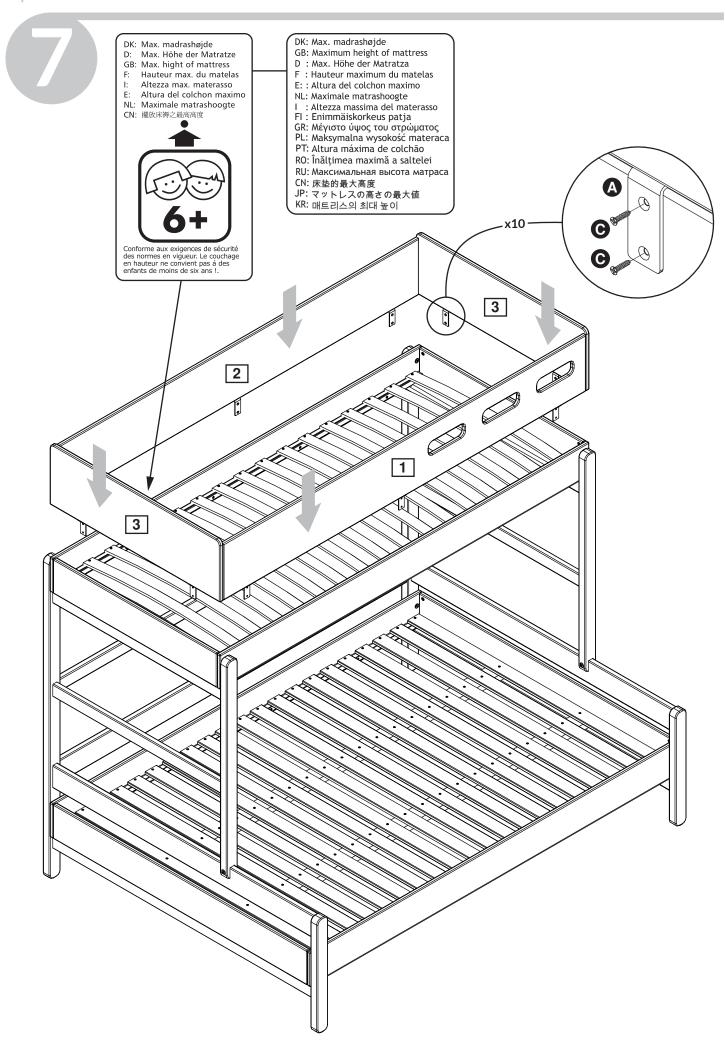

**Assembly** 

and spare parts: Please refer to the Assembly and User Instruction.Maintenance: Please refer to the Assembly and User Instruction.

**Safety tested** FLEXA furniture is made for children. We have carefully checked every single detail so you can safely set up your child's bedroom. For example, there are no sharp edges or corners on FLEXA furniture- they are all rounded. All beds with a sleeping height of more than 60 cm are safety tested according to the EU standard EN:747 by TUV.