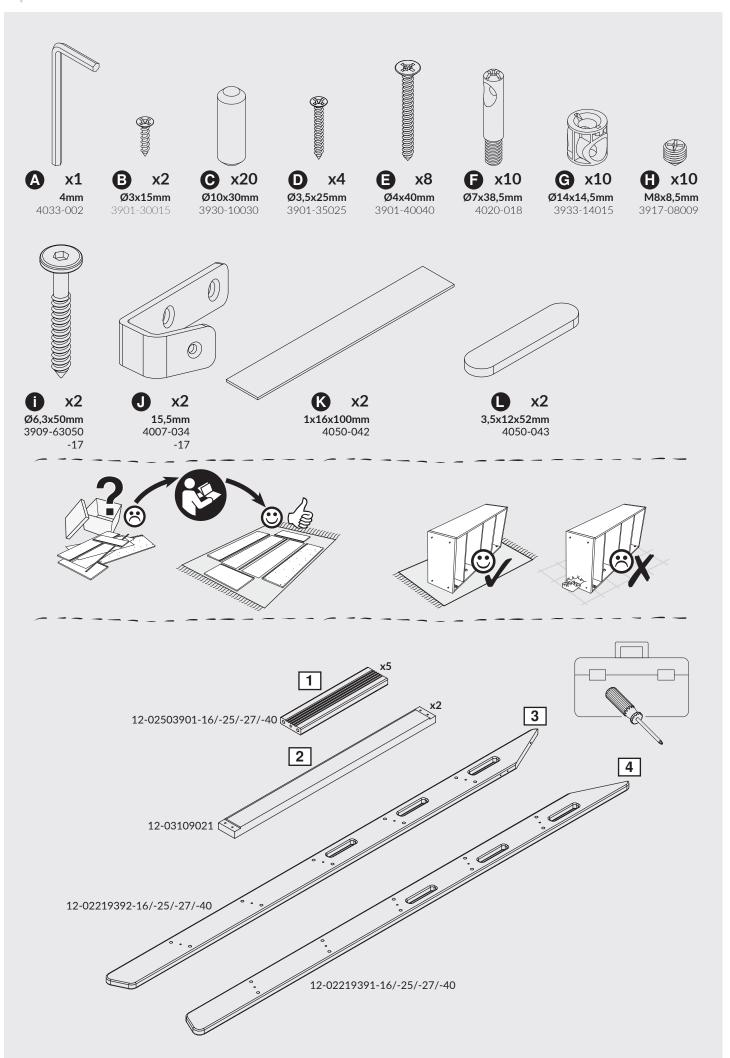

https://kindermoebel-24.de - Ihr FLEXA - Fachhandel seit 2003

## POPSICLE



FLEXA®

Designed in Denmark made in Europe















## **Product Declaration**

**Product:** Children's furniture

**Product No:** Please refer to the label or the Assembly and User Instruction. The product code refers to

the type, length and color of the product. As an example the item number 80-01101-1, a single bed, 80-01101 - 190cm long, 80-01101-1 clear lacquered. 80-01102-2, a single bed,

80-01102- 200cm long, 80-01102-2 · white lacguered.

Technical

**character and size:** Please refer to the Assembly and User Instruction.

Main material: European solid oak wood and oak veneer

**Lacquer:** Water soluble UV lacquer complying with the EN standard

**Glue:** Glue complying with the EN standard

**Metal parts:** Coating complying with the EN71 standard, part 3

**Production date:** Please refer to the label on the outer