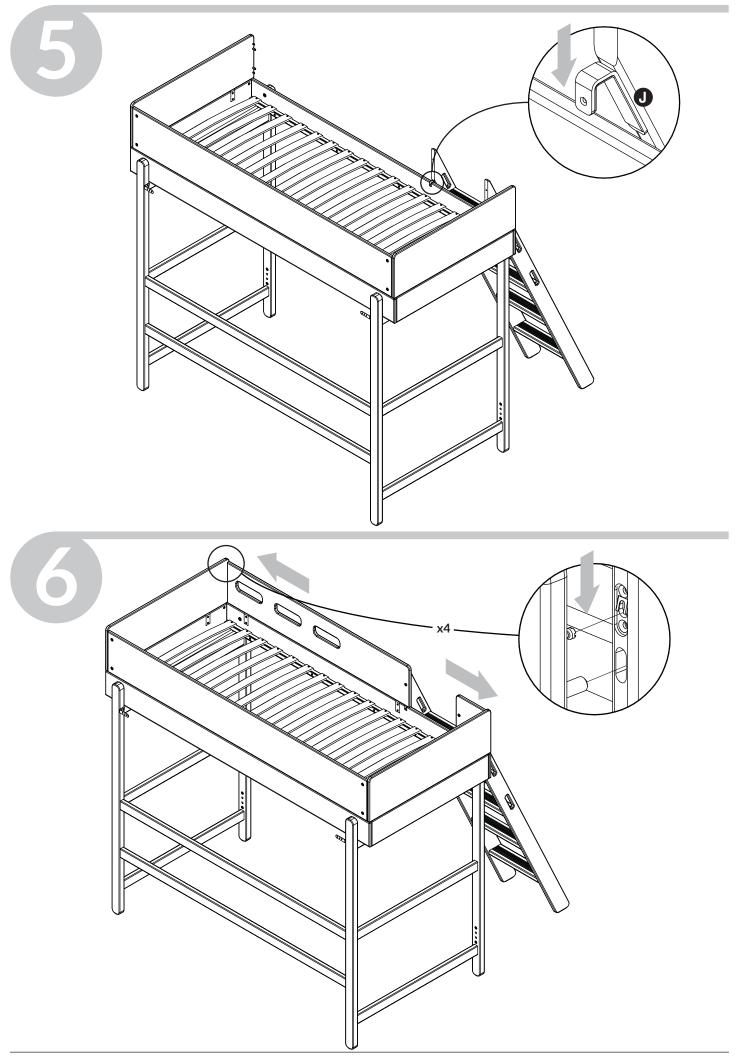

Assembly

and spare parts: Please refer to the Assembly and User Instruction.Maintenance: Please refer to the Assembly and User Instruction.

**Safety tested** FLEXA furniture is made for children. We have carefully checked every single detail so you can safely set up your child's bedroom. For example, there are no sharp edges or corners on FLEXA furniture- they are all rounded. All beds with a sleeping height of more than 60 cm are safety tested according to the EU standard EN:747 by TUV.