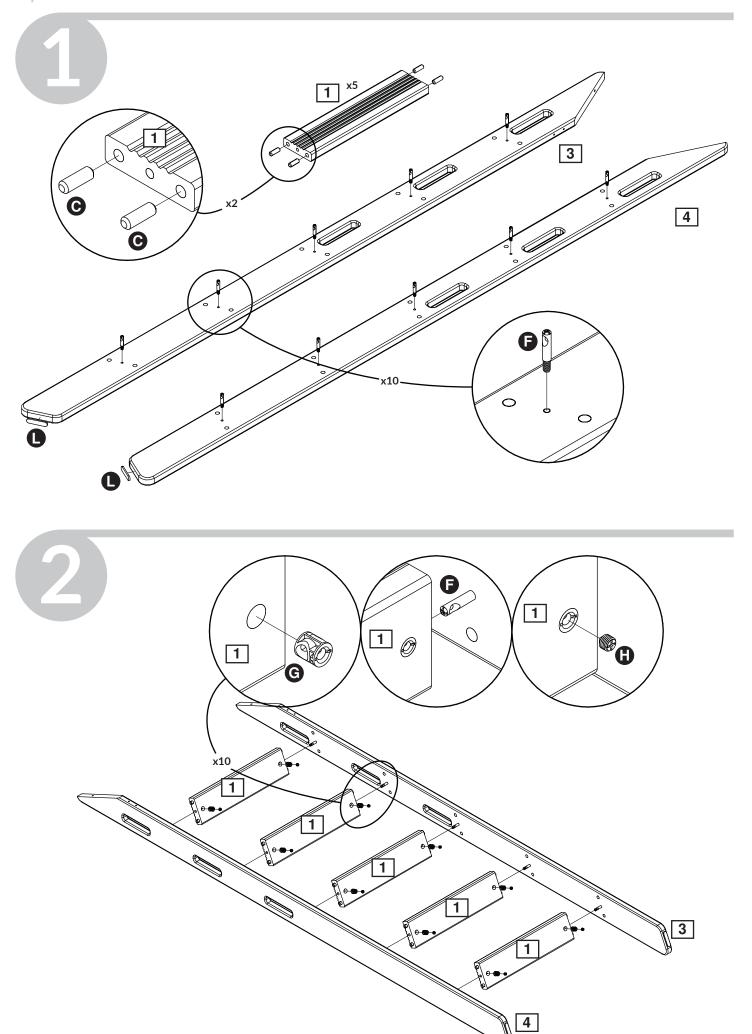

https://kindermoebel-24.de - Ihr FLEXA - Fachhandel seit 2003

## POPSICLE



FLEXA®

Designed in Denmark made in Europe















## **Product Declaration**

**Product:** Children's furniture

**Product No:** Please refer to the label or the Assembly and User Instruction. The product code refers to

the type, length and color of the product. As an example the item number 80-01101-1, a single bed, 80-01101 - 190cm long, 80-01101-1 clear lacquered. 80-01102-2, a single bed,

80-01102- 200cm long, 80-01102-2 · white lacguered.

Technical

**character and size:** Please refer to the Assembly and User Instruction.

Main material: European solid oak wood and oak veneer

**Lacquer:** Water soluble UV lacquer complying with the EN standard

**Glue:** Glue complying with the EN standard

**Metal parts:** Coating complying with the EN71 standard, part 3

**Production date:** Please refer to the label on the outer p