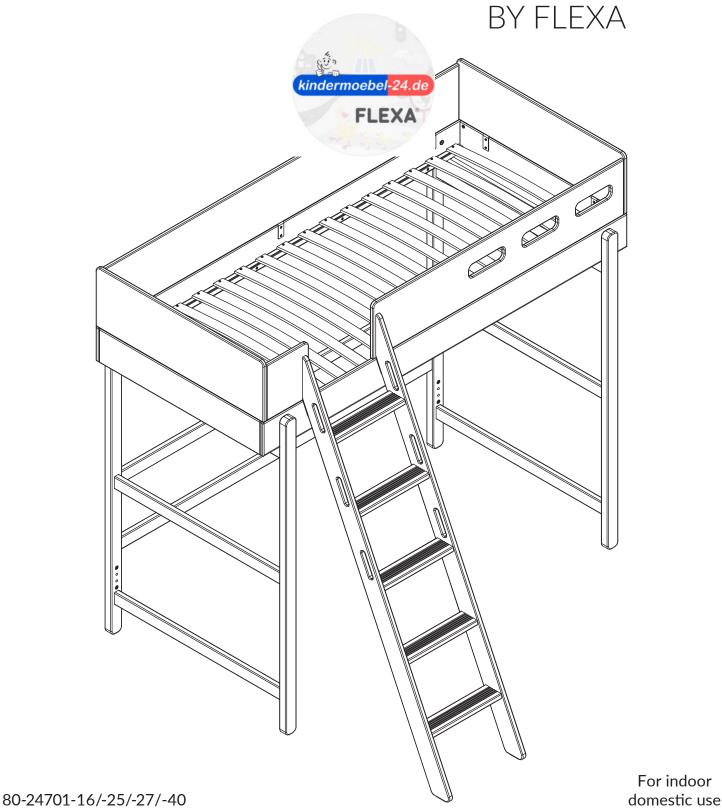

https://kindermoebel-24.de - Ihr FLEXA - Fachhandel seit 2003

## POPSICLE



FLEXA®

Designed in Denmark made in Europe















## **Product Declaration**

**Product:** Children's furniture

**Product No:** Please refer to the label or the Assembly and User Instruction. The product code refers to

the type, length and color of the product. As an example the item number 80-01101-1, a single bed, 80-01101 - 190cm long, 80-01101-1 clear lacquered. 80-01102-2, a single bed,

80-01102- 200cm long, 80-01102-2 · white lacguered.

Technical

**character and size:** Please refer to the Assembly and User Instruction.

Main material: European solid oak wood and oak veneer

**Lacquer:** Water soluble UV lacquer complying with the EN standard

**Glue:** Glue complying with the EN standard

**Metal parts:** Coating complying with the EN71 standard, part 3

**Production