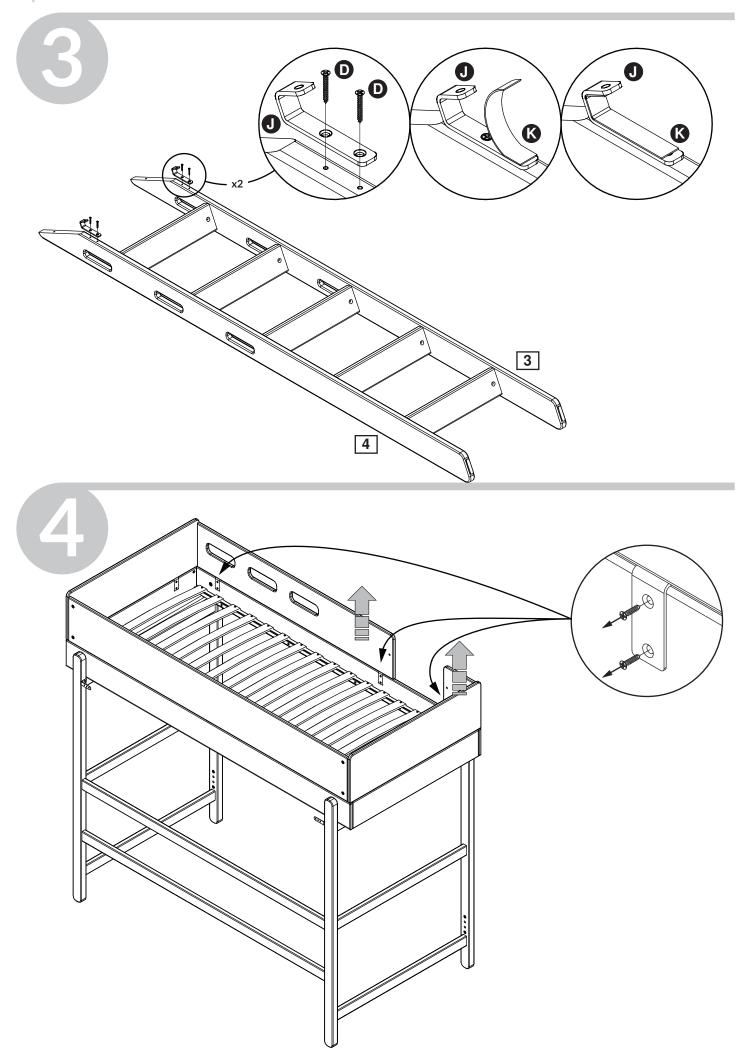

https://kindermoebel-24.de - Ihr FLEXA - Fachhandel seit 2003

## POPSICLE



FLEXA®

Designed in Denmark made in Europe















## **Product Declaration**

**Product:** Children's furniture

**Product No:** Please refer to the label or the Assembly and User Instruction. The product code refers to

the type, length and color of the product. As an example the item number 80-01101-1, a single bed, 80-01101 - 190cm long, 80-01101-1 clear lacquered. 80-01102-2, a single bed,

80-01102- 200cm long, 80-01102-2 · white lacguered.

Technical

**character and size:** Please refer to the Assembly and User Instruction.

Main material: European solid oak wood and oak veneer

**Lacquer:** Water soluble UV lacquer complying with the EN standard

**Glue:** Glue complying with the EN standard

**Metal parts:** Coating complying with the EN71 standard, part 3

**Production date:** Please refer to the label on the outer pac