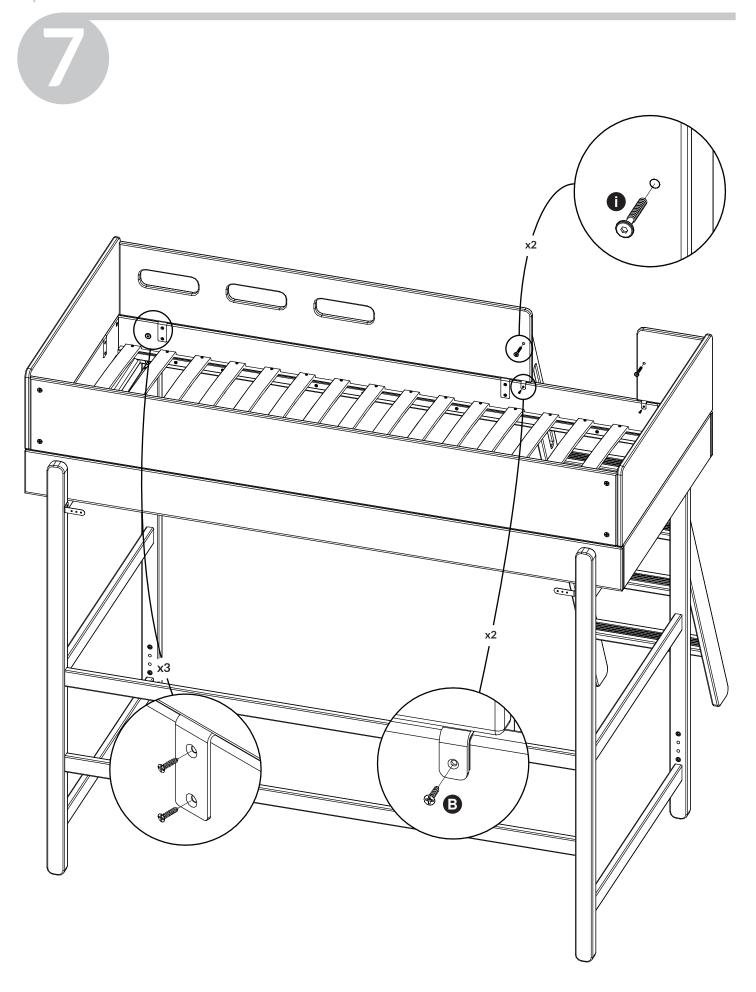

Assembly

and spare parts: Please refer to the Assembly and User Instruction.Maintenance: Please refer to the Assembly and User Instruction.

**Safety tested** FLEXA furniture is made for children. We have carefully checked every single detail so you can safely set up your child's bedroom. For example, there are no sharp edges or corners on FLEXA furniture- they are all rounded. All beds with a sleeping height of more than 60 cm are safety tested according to the EU standard EN:747 by TUV.