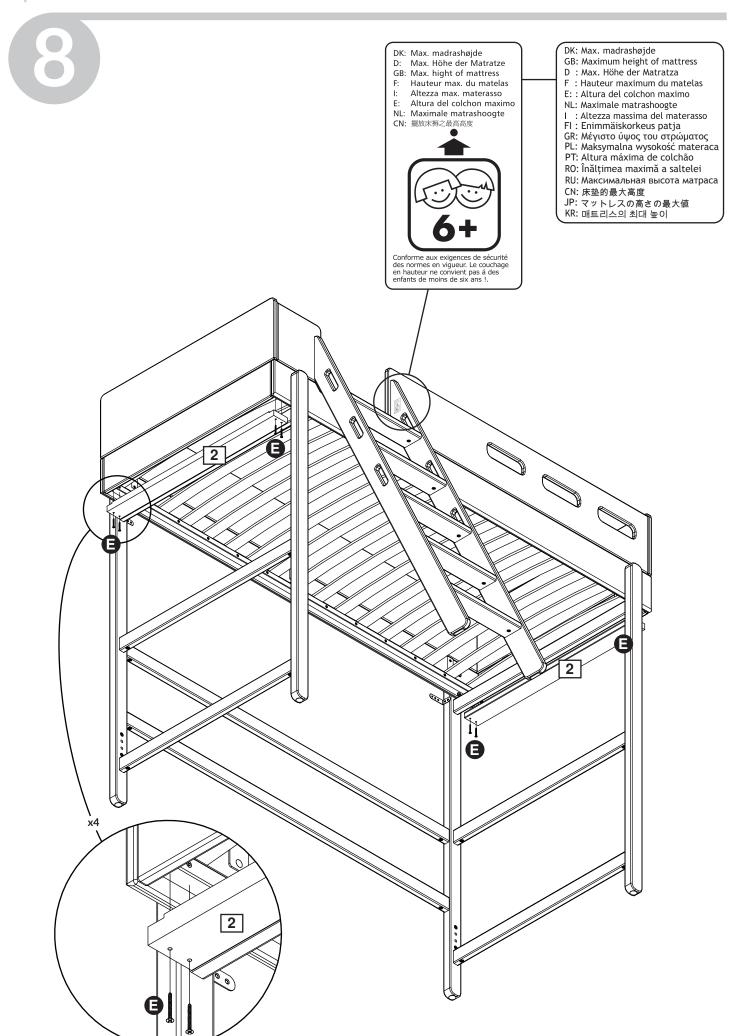

Assembly

and spare parts: Please refer to the Assembly and User Instruction.Maintenance: Please refer to the Assembly and User Instruction.

**Safety tested** FLEXA furniture is made for children. We have carefully checked every single detail so you can safely set up your child's bedroom. For example, there are no sharp edges or corners on FLEXA furniture- they are all rounded. All beds with a sleeping height of more than 60 cm are safety tested according to the EU standard EN:747 by TUV.